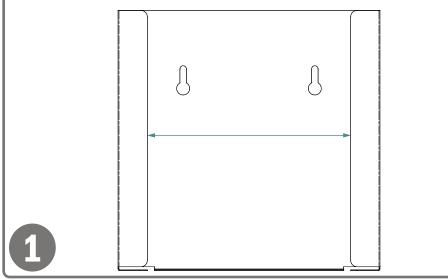

### Mounting Specifications:

## Installation

Always mount dispensers securely prior to loading with product.

• Straight side flanges allow full vertical view and almost 8.00<sup>"</sup> horizontal view of the box contained.