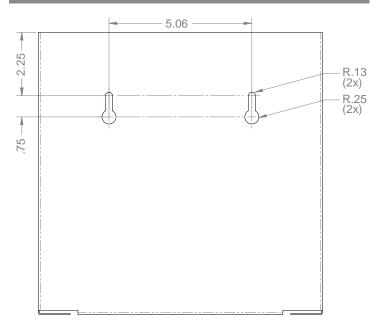

Bulk Dispenser Triple



### **Product Description**:

- Protective Wear Dispenser Cap/Shoe Cover
- Holds one box of bouffant caps or shoe covers
- Keyholes for wall mounting
- White Powder-Coated Steel

#### **Primary Area for Product Usage:**

- Patient care areas: O.R. dressing rooms, surgery centers, labs, interventional radiology, ICU, clinics
- Any location where PPE supplies are used for isolation and staff protection

#### **Dispenses**:

- Box(es) no larger than 10.00"W x 10.00"H x 5.25"D (25.6 cm x 25.4 cm x 13.5 cm)
- Box(es) no smaller than 9.31"W x 8.00"H x 4.50"D (23.6 cm x 20.3 cm x 11.4 cm)

### **Product Specifications** (overall external dimensions):

- 10.06"W x 10.00"H x 5.31"D (25.6 cm x 25.4 cm x 13.5 cm)
- 2.2 lbs (1.0 kg) approximated

### Mounting Specifications:



### Package Specifications:

- Package Quantity: 6 per case
- 16"W x 12"H x 12"D (40.6 cm x 30.5 cm x 30.5 cm)
- 15.0 lbs (5.8 kg) approximated



# **BB-034 Bouffant Cap or Shoe Cover Dispenser**

Installation Instructions/Characteristics & Care

## Installation

Always mount dispensers securely prior to loading with product.

• Straight side flanges allow full vertical view and almost 8.00<sup>"</sup> horizontal view of the box contained.





## Parts included:

Dispenser

### **Tools Required:**

No tools required to assemble dispenser

BB-034 - Installation/Characteristics & Care

Information subject to change without notice. Dimensions are approximate. (Not to scale)

## **Material Characteristics**

## **Designed for Long-Term Use**

Our steel dispensers and stands are coated with