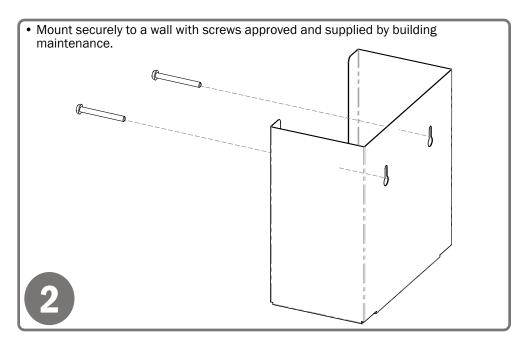

### Mounting Specifications:

## Installation

Always mount dispensers securely prior to loading with product.

• Straight side flanges allow full vertical view and almost 8.00<sup>"</sup> horizontal view of the box contained.