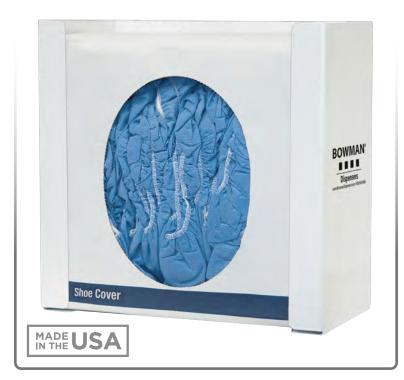

## **BB-034** Protective Wear Dispenser - Cap/Shoe Cover

### **Product Description**:

- Protective Wear Dispenser Cap/Shoe Cover
- Holds one box of bouffant caps or shoe covers
- Keyholes for wall mounting
- White Powder-Coated Steel

#### **Dispenses**:

- Box(es) no larger than 10.00"W x 10.00"H x 5.25"D (25.6 cm x 25.4 cm x 13.5 cm)
- Box(es) no smaller than 9.31"W x 8.00"H x 4.50"D (23.6 cm x 20.3 cm x 11.4 cm)

## Installation

Always mount dispensers securely prior to loading with product.

• Straight side flanges allow full vertical view and almost 8.00<sup>"</sup> horizontal view of the box contained.