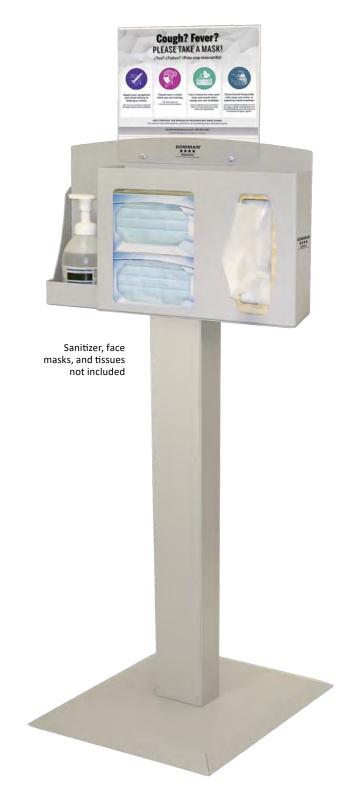

## **Product Description:**

- · Kit Includes:
  - RS001-0412 Respiratory Hygiene Station
    - Holds two boxes of face masks, one or two boxes of facial tissues or one box of gloves, and one hand sanitizer bottle or hand sanitizing wipe canister
    - Quartz Beige Powder-Coated Steel
  - KS010-0412 Floor Stand
    - Quartz Beige Powder-Coated Steel
  - MP-075 Sign Holder Horizontal
    - Holds 11" x 8.5" signage
    - Clear PETG Plastic
- · Assembly hardware included

#### Primary Area for Product Usage:

- · All ports of entry
- Anywhere respiratory hygiene products are needed

#### Dispenses:

- Left: Bottles no larger than 4.25"W x 4.00"D or 4.00" diameter (10.8 cm x 10.2 cm)
- Middle: Box(es) no larger than 8.00"W x 9.50"H x 4.75"D (20.3 cm x 24.1 cm x 12.1 cm)
- Right: Box(es) no larger than 5.50"W x 9.50"H x 4.75"D (13.7 cm x 24.1 cm x 12.1 cm)