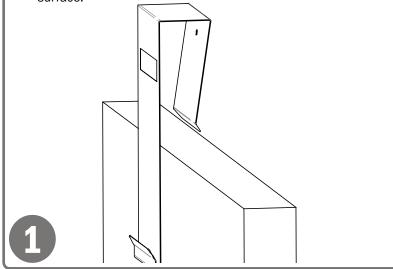

# Installation

Always mount dispensers securely prior to loading with product.

1) Attach hanger securely - back of hanger must lay flush against surface.