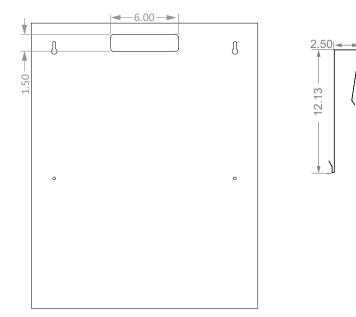

# Installation

Always mount dispensers securely prior to loading with product.

1) Attach hanger securely - back of hanger must lay flush against surface.

Door Hanger