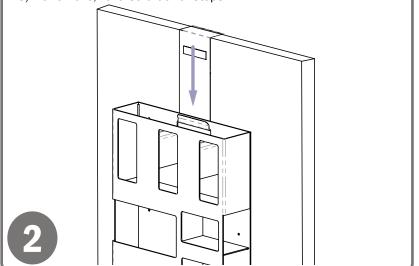

#### 1) Hang dispenser on hanger.

- Load product in dispenser. 2)
- 3) To remove, reverse order of steps.