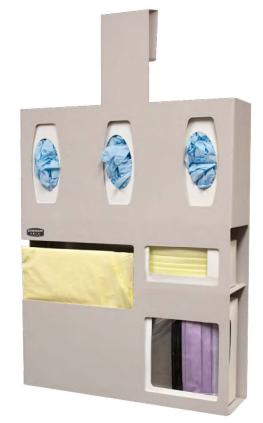

#### **Product Description:**

- Bundle Includes:
  - LD-070 Protection System
    - Holds disposable or reusable gowns, aprons, or coveralls/jumpsuits, three boxes of gloves, one box of earloop masks, and one box of shield masks
      Querta Baigo ABS Dipation
    - Quartz Beige ABS Plastic
  - MB-600 Hanger Door Standard
    - Hooks over top of door no thicker than 2.44"
    - Quartz Beige Powder-Coated Steel

#### **Dispenses:**

- Top: Box(es) no larger than 5.00"W x 10.00"H x 4.49"D (12.7 cm x 25.4 cm x 11.4 cm)
- Bottom left: Gowns, aprons, or coveralls/jumpsuits no larger than 11.38"W x 15.30"H x 4.53"D (28.9 cm x 37.4 cm x 11.5 cm)
- Middle right: Box(es) no larger than 8.39"W x 5.24"H x 4.49"D (21.3 cm x 13.3 cm x 11.4 cm)
- Bottom right: Box(es) no larger than 8.39"W x 9.80"H x 4.49"D (21.3 cm x 24.9 cm x 11.4 cm)

#### Mounting Specifications:

· Left: Protection System, Right: Door Hanger