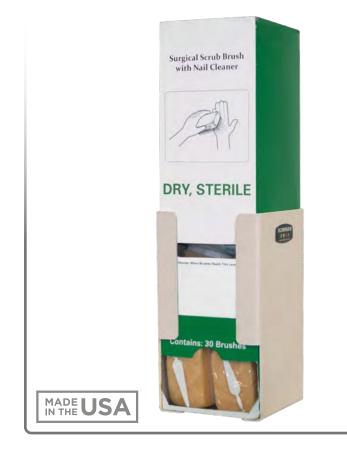

## **Product Description:**

- Scrub Brush Dispenser
- Holds one box of scrub brushes
- Keyholes for wall mounting
- Quartz Beige ABS Plastic

#### **Primary Area for Product Usage:**

Any location where scrub brushes are needed

#### **Dispenses**:

- Box(es) no larger than 4.83"W x 20.00"H x 5.00"D (12.3 cm x 50.8 cm x 12.7 cm)
- Box(es) no smaller than 4.08"W x 8.00"H x 4.25"D (10.4 cm x 20.3 cm x 10.8 cm)