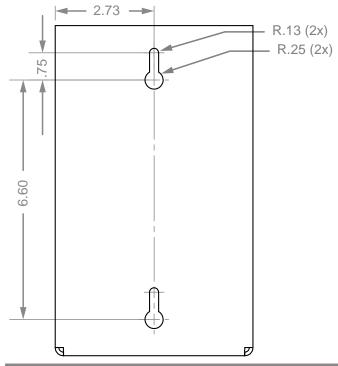

#### **Product Specifications** (overall external dimensions):

- 5.13"W x 9.13"H x 5.38"D (13.0 cm x 23.2 cm x 13.7 cm)
- 0.3 lbs (0.2 kg) approximated

Mounting Specifications: