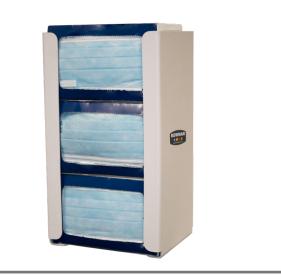

#### **Companion Products (each sold separately):**

• FM013-0212: Face Mask Dispenser - Triple (shown below)