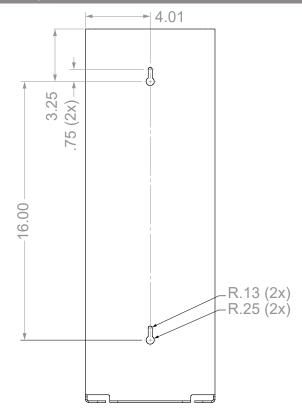

#### **Product Specifications** (overall external dimensions):

- 8.01"W x 23.11"H x 5.83"D (20.3 cm x 58.7 cm x 14.8 cm)
- 1.8 lbs (0.8 kg) approximated

#### Mounting Specifications: