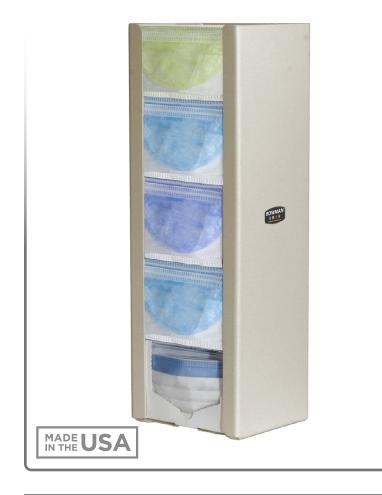

### **Product Description:**

- Face Mask Dispenser Quint
- · Holds five boxes of earloop or tie masks
- Keyholes for wall mounting
- Quartz Beige ABS Plastic

#### Primary Area for Product Usage:

• Anywhere face masks are needed

#### **Dispenses**:

- Box(es) no larger than 7.80"W x 8.50"H x 5.50"D (17.2 cm x 21.6 cm x 14.0 cm)
- Box(es) no smaller than 6.75"W x 7.00"H x 4.13"D (10.9 cm x 17.8 cm x 10.5 cm)