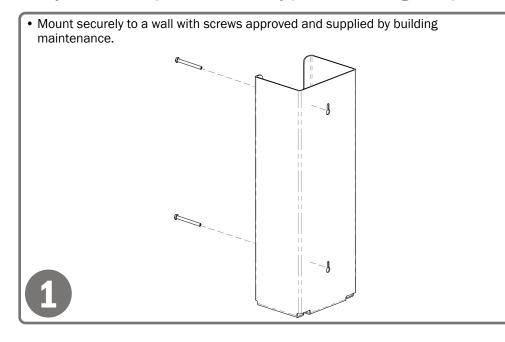

# Installation

Always mount dispensers securely prior to loading with product.

• Stack mask boxes so they dispense from the front of the dispenser.

Image: Constraint of t

#### Parts included:

Dispenser

**Tools Required:** 

No tools required to assemble dispenser

Characteristics & Care ABS Plastic