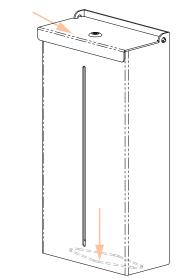

### Installation

Always mount dispensers securely prior to loading with product.

• Supply level view slot enables tracking of contents and supply level.

• Hingeless lid and bottom dispensing protects contents from dust and debris.

 Mount securely to a wall with screws approved and supplied by building maintenance.

• Dispenser can also be mounted to one or both sides of the BOWMAN® Dual-Sided Floor Stand, KS022-0012, with VHB tape. (purchased separately)