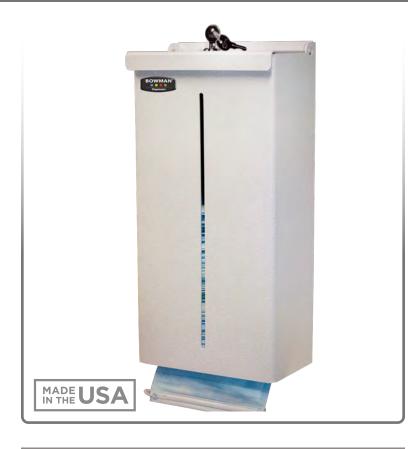

## Face Mask Dispenser - Bulk - Locking

### **Product Description:**

- · Face Mask Dispenser Bulk Locking
- Holds contents of four five boxes of earloop or tie face masks or other items in bulk
- · Locking pivot hinge lid
- · Top loading, bottom dispensing
- · Supply level view slot
- · Keyholes for wall mounting
- White ABS Plastic

### **Product Specifications** (overall external dimensions):

- 8.38"W x 16.39"H x 4.43"D (21.3 cm x 41.6 cm x 11.3 cm)
- 2.1 lbs (1. kg) approximated