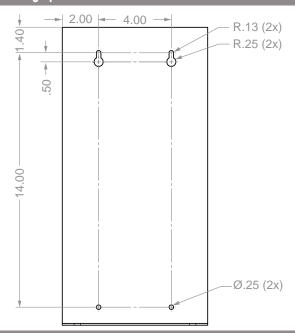

r - Bulk - Locking



### **Alternative Products (sold separately):**

 FM403-0111: Face Mask Dispenser - Bulk - Locking (shown below)



### **Product Description:**

- · Face Mask Dispenser Bulk Locking
- Holds contents of four five boxes of earloop or tie face masks or other items in bulk
- · Locking pivot hinge lid
- · Top loading, bottom dispensing
- · Supply level view slot
- · Keyholes for wall mounting
- White ABS Plastic

### **Primary Area for Product Usage:**

· Anywhere face masks are needed in large quantities

### Dispenses:

Standard earloop or tie face masks or miscellaneous items in bulk

### **Product Specifications** (overall external dimensions):

- 8.38"W x 16.39"H x 4.43"D (21.3 cm x 41.6 cm x 11.3 cm)
- 2.1 lbs (1. kg) approximated

### **Mounting Specifications:**



### **Package Specifications:**

- Package Quantity: 3 per case
  - 21"W x 14"H x 10"D (53.3 cm x 35.6 cm x 25.4 cm)
  - 8.0 lbs (3.6 kg) approximated
- Package Quantity: 1 per case
  - 20"W x 12"H x 8"D (50.8 cm x 30.5 cm x 20.3 cm)
  - 4.0 lbs (1.8 kg)

### FM403-0213

### Face Mask Dispenser - Bulk - Locking

**Installation Instructions/Characteristics & Care** 

### Installation

Always mount dispensers securely prior to loading with product.

• Supply level view slot enables tracking of contents and supply level.

• Hingeless lid and bottom dispensing protects contents from dust and debris.



 Mount securely to a wall with screws approved and supplied by building maintenance.

• Dispenser can also be mounted to one or both sides of the BOWMAN® Dual-Sided Floor Stand, KS022-0012, wi