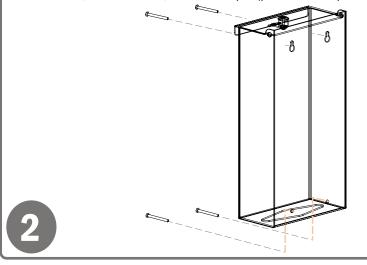

### **Mounting Specifications:**

### Installation

Always mount dispensers securely prior to loading with product.

• Supply level view slot enables tracking of contents and supply level.

• Hingeless lid and bottom dispensing protects contents from dust and debris.

 Mount securely to a wall with screws approved and supplied by building maintenance.

• Dispenser can also be mounted to one or both sides of the BOWMAN® Dual-Sided Floor Stand, KS022-0012, with VHB tape. (purchased separately)