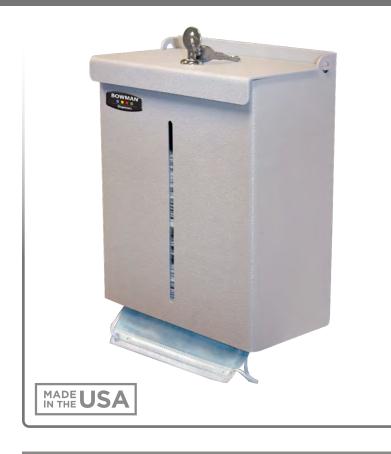

#### **Product Description:**

- Face Mask Dispenser Bulk Locking Short
- Holds contents of two three boxes of earloop or tie face masks or other items in bulk
- · Locking pivot hinge lid
- Top loading, bottom dispensing
- · Supply level view slot
- Keyholes for wall mounting
- Quartz Beige ABS Plastic

#### **Primary Area for Product Usage:**

· Anywhere face masks are needed in large quantities

#### Dispenses:

 Standard earloop or tie face masks or miscellaneous items in bulk

#### **Product Specifications** (overall external dimensions):

- 8.38"W x 10.00"H x 4.43"D (21.3 cm x 25.4 cm x 11.3 cm)
- 1.2 lbs (0.5 kg) approximated