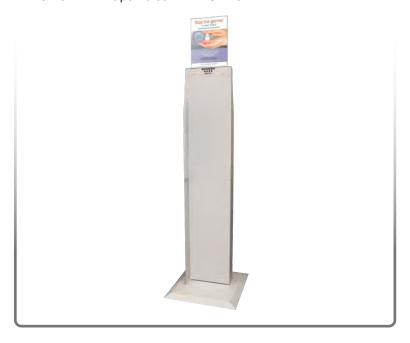

#### **Companion Products (sold separately):**

- KS022-0012: Dual-Sided Floor Stand (shown below)
- 13-207: VHB Tape Clear 2" x 8.125"

#### Mount securely to a wall with screws approved and supplied by building maintenance.

• Dispenser can also be mounted to one or both sides of the BOWMAN® Dual-Sided Floor Stand, KS022-0012, with VHB tape. (each purchased separately)