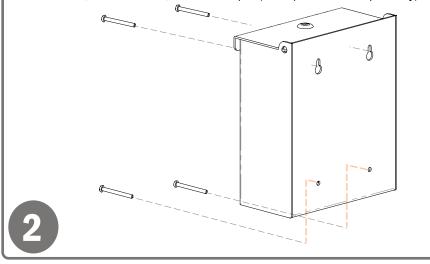

#### Mount securely to a wall with screws approved and supplied by building maintenance.

• Dispenser can also be mounted to one or both sides of the BOWMAN® Dual-Sided Floor Stand, KS022-0012, with VHB tape. (each purchased separately)

### Parts included:

Dispenser

• 2x keys

#### **Tools Required:**

No tools required to assemble dispenser