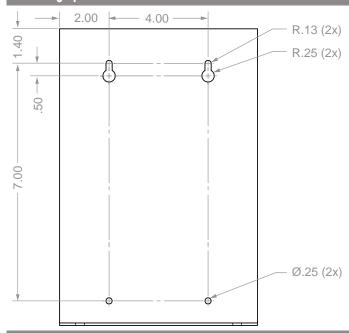

n Products (sold separately):**

- KS022-0012: Dual-Sided Floor Stand (shown below)
- 13-207: VHB Tape Clear 2" x 8.125"



#### **Product Description:**

- Face Mask Dispenser Bulk Locking Short
- Holds contents of two three boxes of earloop or tie face masks or other items in bulk
- · Locking pivot hinge lid
- Top loading, bottom dispensing
- · Supply level view slot
- Keyholes for wall mounting
- Quartz Beige ABS Plastic

#### **Primary Area for Product Usage:**

· Anywhere face masks are needed in large quantities

#### Dispenses:

 Standard earloop or tie face masks or miscellaneous items in bulk

#### **Product Specifications** (overall external dimensions):

- 8.38"W x 10.00"H x 4.43"D (21.3 cm x 25.4 cm x 11.3 cm)
- 1.2 lbs (0.5 kg) approximated

#### **Mounting Specifications:**



### **Package Specifications:**

- Package Quantity: 6 per case
  - 18"W x 16"H x 10"D (45.8 cm x 40.6 cm x 25.4 cm)
  - 9.0 lbs (4.1 kg) approximated
- Package Quantity: 1 per case
  - 12"W x 10"H x 9"D (30.5 cm x 25.4 cm x 22.9 cm)
  - 2.0 lbs (0.9 kg)

# FM404-0212

# Face Mask Dispenser - Bulk - Locking - Short

Installation Instructions/Characteristics & Care

#### Installation

Always mount dispensers securely prior to loading with product.





#### Mount securely to a wall with screws approved and supplied by building maintenance.

• Dispenser can also be mounted to one or both sides of the BOWMAN® Dual-Sided Floor Stand, KS022-0012, with VHB tape. (each purchased separately)



### Parts included:

Dispenser

• 2x keys

#### **Tools Required:**

No tools required to assemble dis