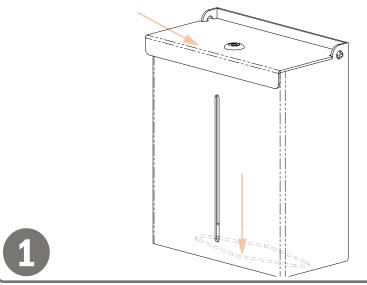

#### **Product Description:**

- Face Mask Dispenser Bulk Locking Short
- Holds contents of two three boxes of earloop or tie face masks or other items in bulk
- · Locking pivot hinge lid
- Top loading, bottom dispensing
- · Supply level view slot
- Keyholes for wall mounting
- Quartz Beige ABS Plastic

#### Installation

Always mount dispensers securely prior to loading with product.