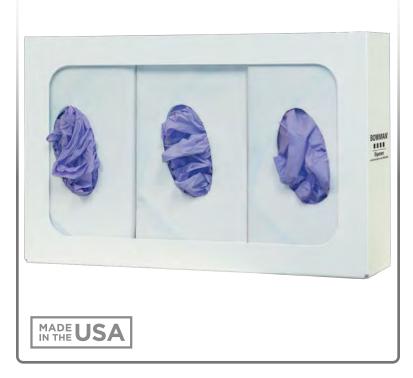

# **GB-003** Glove Box Dispenser – Triple

## **Product Description:**

- Glove Box Dispenser Triple
- Holds three boxes of gloves
- Two-way keyholes for vertical or horizontal mounting
- White Powder-Coated Steel

Primary Area for Product Usage:

• Anywhere gloves are needed

### Dispenses:

- Box(es) no larger than 5.24"W x 10"H x 3.74"D (13.3 cm x 25.4 cm x 9.5 cm)
- Box(es) no smaller than 3.60"W x 8.50"H x 3.00"D (9.1 cm x 21.6 cm x 7.6 cm)

**Product Specifications** (overall external dimensions):