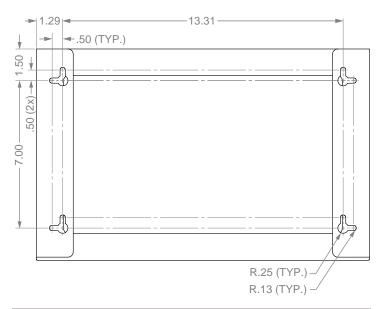

- 15.81"W x 10.03"H x 3.81"D (40.2 cm x 25.5 cm x 9.7 cm)
- 1.8 lbs (0.8 kg) approximated

**Mounting Specifications:** 