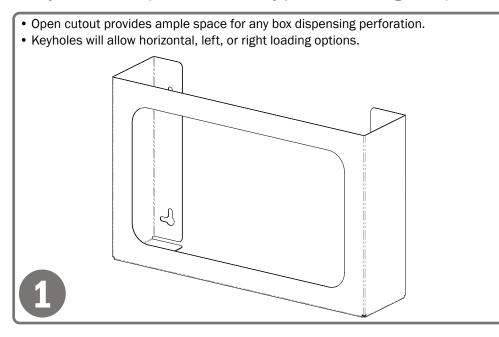

## Installation

Always mount dispensers securely prior to loading with product.

• Mount securely to a wall with screws approved and supplied by building maintenance.

## Parts included:

• Dispenser

## **Tools Required:**

• No tools required to assemble dispenser

GB-003 - Installation/Characteristics & Care

Information subject to change without notice. Dimensions are approximate. (Not to scale) 800.962.4660 • www.Bow ©2022 BOWMAN® Dispensers, LLC. All Rights Reserved. Product specifications subject to change without notification. Consumables not included. GB003TDSb