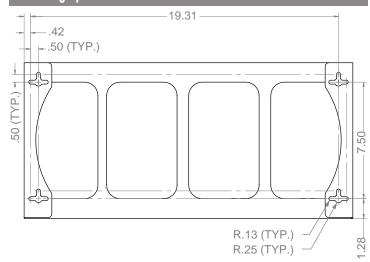

### **Product Specifications** (overall external dimensions):

- 21.19"W x 10.00"H x 3.81"D (53.8 cm x 25.4 cm x 9.7 cm)
- 2.4 lbs (1.1 kg) approximated

### **Mounting Specifications:**