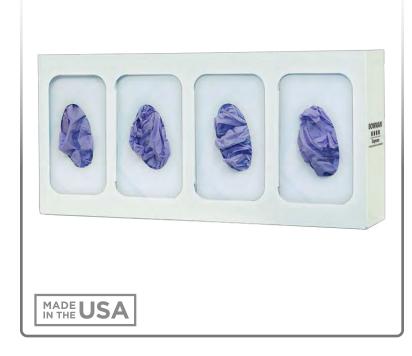

### **Product Description:**

- Glove Box Dispenser Quad Divided
- Holds four boxes of gloves
- Two-way keyholes for vertical or horizontal mounting
- White Powder-Coated Steel

# GL004-0413

# Glove Box Dispenser - Quad - Divided

**Installation Instructions/Characteristics & Care** 