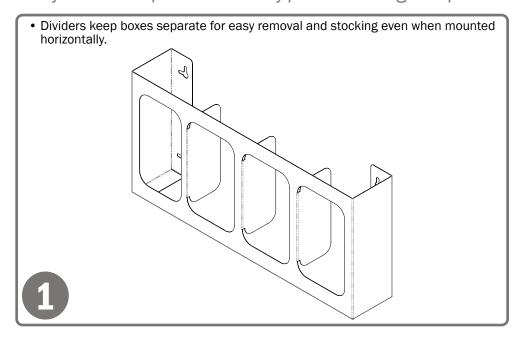

### **Product Description:**

- Glove Box Dispenser Quad Divided
- Holds four boxes of gloves
- Two-way keyholes for vertical or horizontal mounting
- White Powder-Coated Steel

### Parts included:

Dispenser