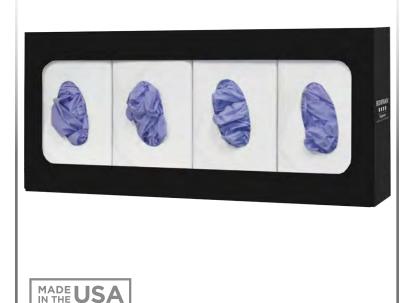

# **GL048–0420** Glove Box Dispenser – Quad

### **Product Description**:

- Glove Box Dispenser Quad
- Holds four boxes of gloves
- Two-way keyholes for vertical or horizontal wall mounting
- Black Powder-Coated Steel