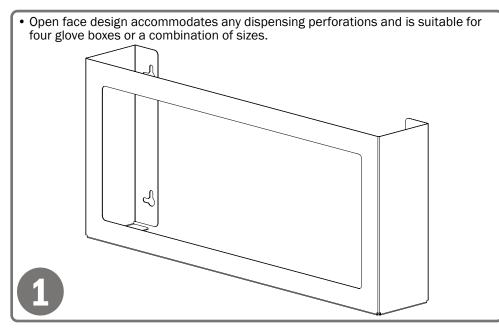

## Parts included:

• Dispenser

**Tools Required:** 

• No tools required to assemble dispenser

# Installation

Always mount dispensers securely prior to loading with product.

Mount securely to a wall with screws approved and supplied by building maintenance.
The secure of the