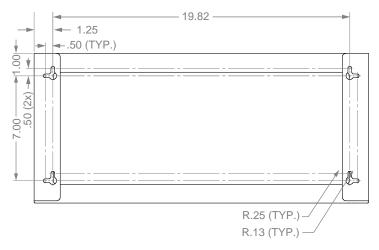

#### Mounting Specifications:

#### Dispenses:

- Box(es) no larger than 5.25"W x 10.00"H x 3.75"D (13.3 cm x 25.4 cm x 9.5 cm)
- Box(es) no smaller than 4.25"W x 9.00"H x 2.77"D (10.8 cm x 22.9 cm x 7.0 cm)
- Any combination of box(es) no larger than 22.25"W x 10.00"H x 3.75"D (56.5 cm x 25.4 cm x 9.5 cm)
- **Product Specifications** (overall external dimensions):
- 22.32"W x 9.99"H x 3.81"D (56.7 cm x 25.5 cm x 9.7 cm)
- 2.7 lbs (1.2 kg) approximated