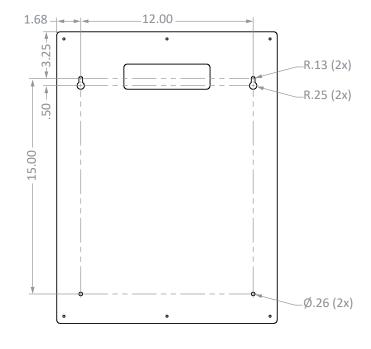

### **Mounting Specifications:**

### **Product Specifications** (overall external dimensions):

- 15.81"W x 20.30"H x 4.00"D (43.1 cm x 25.9 cm x 12.1 cm)
- 2.9 lbs (1.0 kg) approximated