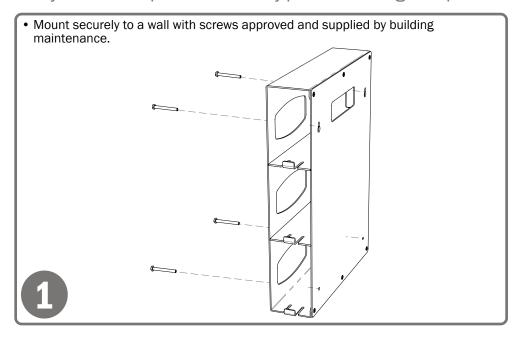

### Installation

Always mount dispensers securely prior to loading with product.

- Dispenser may be mounted on a BOWMAN door or wall hanger through a cutout in the back.
- Mount the hanger first (MB-600 Door Hanger illustrated below), then hang the empty dispenser through the cutout in the back.

### Parts included:

Dispenser

• 4x Rubber Bumpers

### **Tools Required:**

• No tools required to assemble dispenser