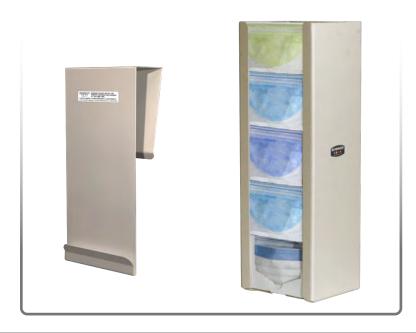

### **Companion Products (each sold separately):**

- Door/Wall Hangers: HH004-0412, MB-500, MB-510, MB-600 (below left), MB-601
- FM014-0212: Face Mask Dispenser Quint (below right)

### Installation

Always mount dispensers securely prior to loading with product.

- Dispenser may be mounted on a BOWMAN door or wall hanger through a cutout in the back.
- Mount the hanger first (MB-600 Door Hanger illustrated below), then hang the empty dispenser through the cutout in the back.