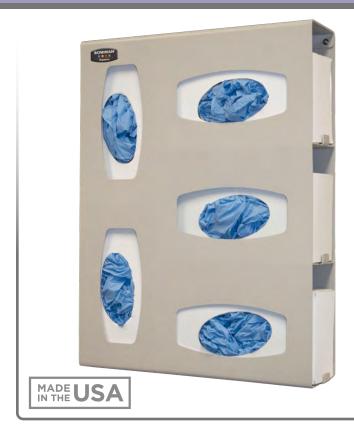

# GL500-0212 Glove Box Dispenser - Quint

### **Product Description:**

- · Glove Box Dispenser Quint
- · Holds five boxes of gloves
- Keyholes for wall mounting or cut out for use with BOWMAN door or wall hanger
- Quartz Beige ABS Plastic

### Dispenses:

- Left: Box(es) no larger than 5.50"W x 10.00"H x 4.55"D (14.0 cm x 25.4 cm x 11.6 cm)
- Right: Box(es) no larger than 5.63"W x 10.00"H x 4.55"D (14.3 cm x 25.4 cm x 11.6 cm)