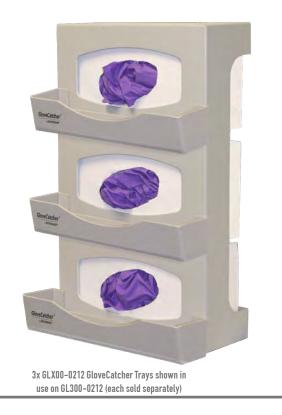

## Companion and Alternate Products (each sold separately):

- GLX00-0212: GloveCatcher® Tray by BOWMAN®, ABS
- GL100-0212: Glove Box Dispenser Single
- GL020-0212: Glove Box Dispenser Double with Dividers
- GL300-0212: Glove Box Dispenser Triple with Dividers
- GL040-0212: Glove Box Dispenser Quad with Dividers

### **Product Description:**

- GloveCatcher® Tray by BOWMAN®
- Accessory for glove box dispensers
- Attaches to any glove dispenser holding the glove box(es) horizontally
- Secures to dispenser using double-sided mounting tape (attached)
- Additional trays may be added to dispensers that hold multiple glove boxes
- Clear PETG Plastic
- **Primary Area for Product Usage:**