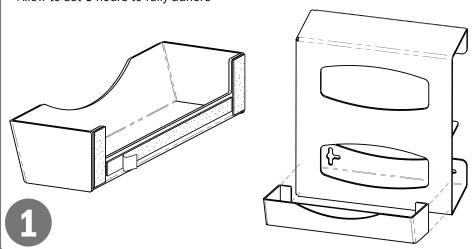

## Installation

Always mount dispensers securely prior to loading with product.

- Remove tape backing
- · Line up bottom of tray to bottom of glove box section
- · Firmly press tray to dispenser
- Allow to set 6 hours to fully adhere

## Parts included:

- Dispenser
- **Tools Required:** 
  - No tools required to assemble dispenser