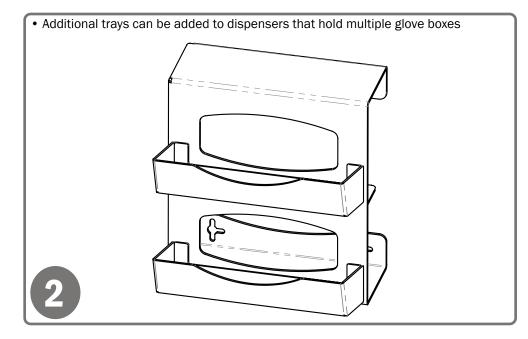

### **Product Description:**

- GloveCatcher® Tray by BOWMAN®
- Accessory for glove box dispensers
- Attaches to any glove dispenser holding the glove box(es) horizontally
- Secures to dispenser using double-sided mounting tape (attached)
- Additional trays may be added to dispensers that hold multiple glove boxes
- Clear PETG Plastic
- **Primary Area for Product Usage:**