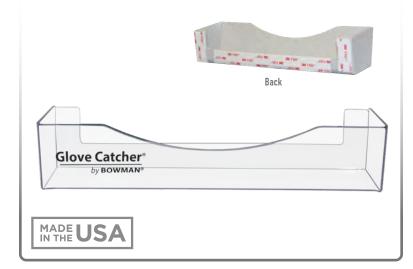

# **GLXOO-0111** GloveCatcher® Tray by BOWMAN®

### **Product Description:**

- GloveCatcher® Tray by BOWMAN®
- Accessory for glove box dispensers
- Attaches to any glove dispenser holding the glove box(es) horizontally
- Secures to dispenser using double-sided mounting tape (attached)
- Additional trays may be added to dispensers that hold multiple glove boxes
- Clear PETG Plastic
- **Primary Area for Product Usage:**

#### Fits:

 Glove box dispensers with solid faces no smaller than 10.50"W (26.7 cm)

**Product Specifications** (overall external dimensions):

- 9.84"W x 1.98"H x 3.00"D (25.0 cm x 5.0 cm x 7.6 cm)
- 0.3 lbs (0.1 kg) approximated