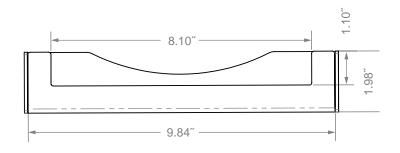

#### Fits:

 Glove box dispensers with solid faces no smaller than 10.50"W (26.7 cm)

**Product Specifications** (overall external dimensions):

- 9.84"W x 1.98"H x 3.00"D (25.0 cm x 5.0 cm x 7.6 cm)
- 0.3 lbs (0.1 kg) approximated