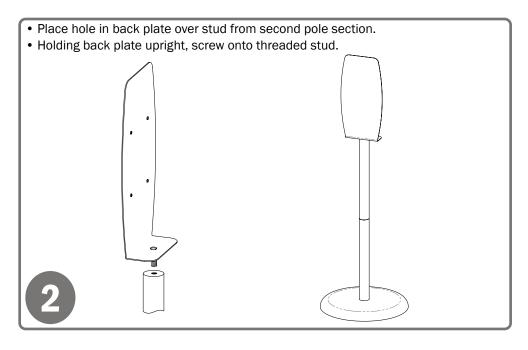

#### Installation

Always mount dispensers securely prior to loading with product.

#### Parts included:

· Base, Column and Back Plate

#### **Tools Required:**

· No tools required to assemble dispenser