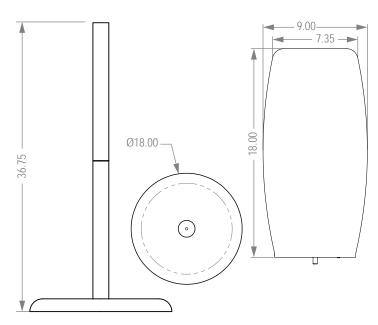

#### **Product Specifications** (overall external dimensions):

- 18.00"W x 54.73"H x 18.00"D (45.7 cm x 139.0 cm x 45.7 cm)
- 16.0 lbs (7.3 kg) approximated