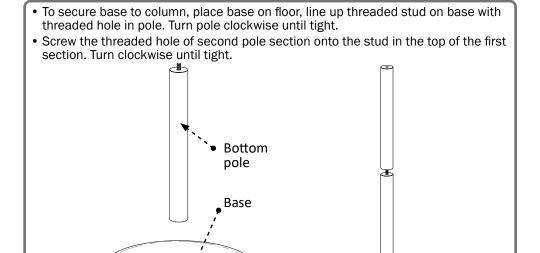

#### Installation

Always mount dispensers securely prior to loading with product.

#### Parts included:

· Base, Column and Back Plate

#### **Tools Required:**

· No tools required to assemble dispenser