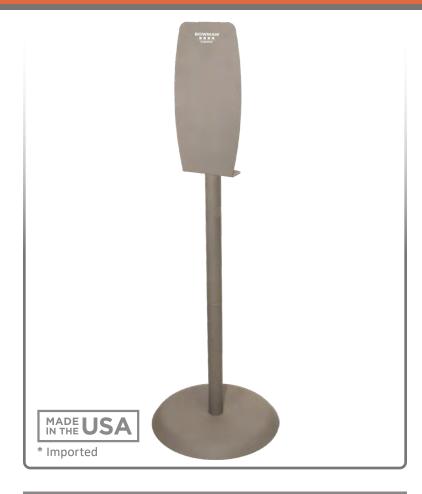

#### **Product Description:**

- · Hand Sanitizer Floor Stand
- Standard back plate for use with hand sanitizer, hand lotion, or foam dispensers
- No tools required to assemble
- Self-righting base, up to 40 degrees past center without dispenser
- Bay Gray powder-coated steel back plate, column, and base
- · Back plate made in the USA
- Column and base made in China

#### Companion Products (each sold separately):

- KS123-0529: Infection Prevention Station (shown below)
- SN003-0212: Sign Holder