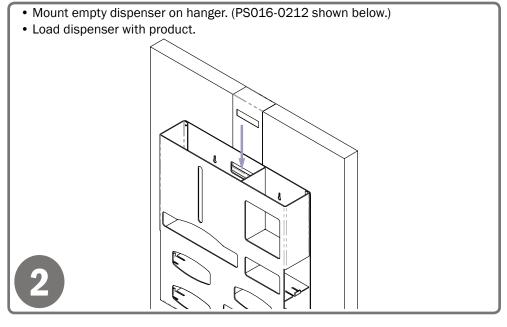

## **Proper Hanging Procedure:**

- Attach hanger securely back of hanger must lay flush against surface
- 2) Hang empty dispenser on hanger.
- 3) Load product in dispenser.
- 4) To remove, reverse order of steps.

Installation