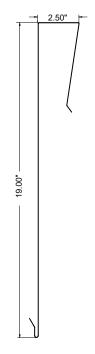

# Product Specifications (overall external dimensions):

- 5.50"W x 19.00"H x 2.50"D (14.0cm x 48.3cm x 6.4cm)
- 1.4 lb (0.6kg) approximated