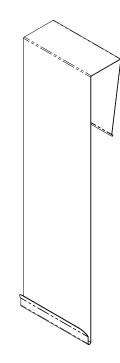

## **Proper Hanging Procedure:**

- Attach hanger securely back of hanger must lay flush against surface
- 2) Hang empty dispenser on hanger.
- 3) Load product in dispenser.
- 4) To remove, reverse order of steps.

# Mount hanger to door before attaching a dispenser. Top of hanger MUST lay flush with top of door. Door thickness cannot exceed 2.44".

Always mount dispensers securely prior to loading with product.