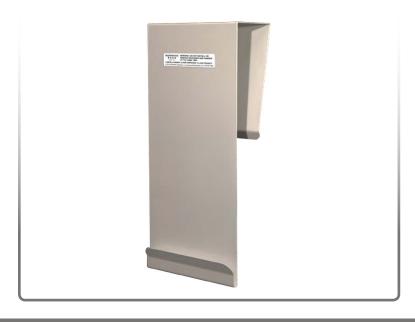

# **Product Description:**

- Hanger Door Long
- Holds BOWMAN® protection systems
- Hooks over the top of a door with a thickness no greater than 2.44"
- · Quartz Beige Powder-Coated Steel

# Product Specifications (overall external dimensions):

- 5.50"W x 19.00"H x 2.50"D (14.0cm x 48.3cm x 6.4cm)
- 1.4 lb (0.6kg) approximated