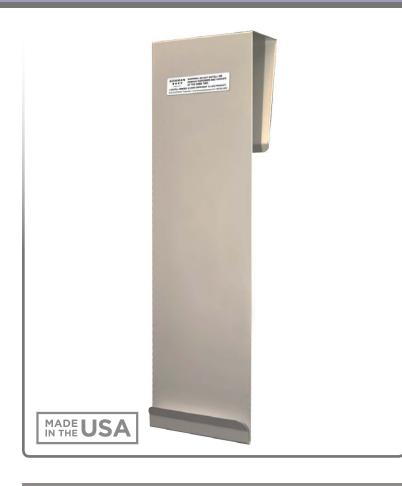

# **Product Description:**

- Hanger Door Long
- Holds BOWMAN® protection systems
- Hooks over the top of a door with a thickness no greater than 2.44"
- · Quartz Beige Powder-Coated Steel

# Product Specifications (overall external dimensions):

- 5.50"W x 19.00"H x 2.50"D (14.0cm x 48.3cm x 6.4cm)
- 1.4 lb (0.6kg) approximated