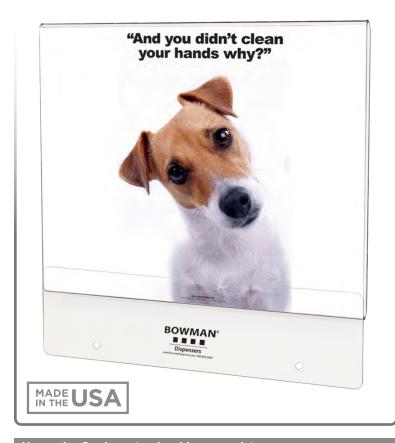

#### **Product Description:**

- Sign Holder Wall Horizontal
- Holds 11" x 8.5" signage horizontally
- Screw holes for mounting to a BOWMAN® Respiratory Hygiene Station or to a wall
- Clear PETG Plastic

#### Dispenses:

- 11" x 8.5" (27.9 cm x 21.6 cm) horizontal signage
- Free signage downloads at www.BowmanDispensers.com in the PDF Library