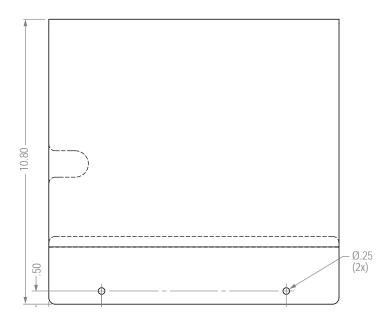

#### Alternative Products (each sold separately):

• MP-070: Sign Holder - Vertical (shown below)



#### **Product Description:**

- Sign Holder Wall Horizontal
- Holds 11" x 8.5" signage horizontally
- Screw holes for mounting to a BOWMAN® Respiratory Hygiene Station or to a wall
- Clear PETG Plastic

## Primary Area for Product Usage:

- · Anywhere signage is needed
- Especially useful at procedural or notification stations

#### Dispenses:

- 11" x 8.5" (27.9 cm x 21.6 cm) horizontal signage
- Free signage downloads at www.BowmanDispensers.com in the PDF Library

#### **Product Specifications** (overall external dimensions):

- 11.00"W x 10.90"H x 0.34"D (27.9 cm x 27.7 cm x 0.9 cm)
- 1.2 lbs (0.5 kg) approximated

### **Mounting Specifications:**



## **Package Specifications:**

- Package Quantity: 12 per case
  - -14"L x 12"W x 9"H (35.6 cm x 30.5 cm x 22.9 cm)
  - -13.0 lbs (5.9 kg) approximated
- Package Quantity: 1 per case
  - -14"L x 12"W x 4"H (35.6 cm x 30.5 cm x 10.2 cm)
  - -2.0 lbs (0.9 kg) approximated

# Sign Holder - Horizontal

Installation Instructions/Characteristics & Care

## Installation

Always mount dispensers securely prior to loading with product.



- Insert signage through side.
- · Signs are easily removed using thumb cut out.



## Parts included:

- Sets of Barrel Screws for attaching to Respiratory Hygiene Station (2x)

#### Tools Required:

· No tools required to assemble dispenser

# Care and Construction **PETG Plastic**

# Material Characteristics

# Designed for Long-Term Heavy-Duty **Application