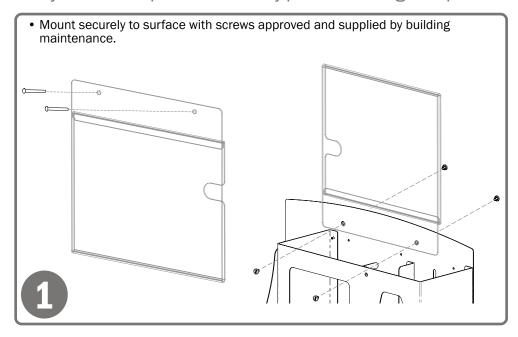

## Installation

Always mount dispensers securely prior to loading with product.

- Insert signage through side.
- · Signs are easily removed using thumb cut out.

## Parts included:

- Sets of Barrel Screws for attaching to Respiratory Hygiene Station (2x)

#### Tools Required:

· No tools required to assemble dispenser