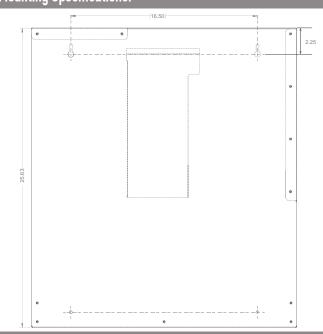

door hanger cut out for use with BOWMAN® wall or door hanger
- · Black Powder-Coated Aluminum

### **Primary Area for Product Usage:**

· Anywhere personal protection equipment is needed

#### Dispenses:

- Top left: Gowns, aprons, or coveralls/jumpsuits no larger than 14.40"W x 4.50"D (36.6 cm x 11.4 cm)
- Top right: Box(es) no larger than 8.10"W x 9.60"H x 4.50"D (20.6 cm x 24.4 cm x 11.4 cm)
- Middle right: Box(es) no larger than 8.20"W x 5.00"H x 4.50"D (20.8 cm x 12.7 cm x 11.4 cm)
- Bottom: Box(es) no larger than 11.30"W x 5.40"H x 4.00"D (28.7 cm x 13.7 cm x 10.2 cm) and/or miscellaneous items

#### **Product Specifications** (overall external dimensions):

- 22.75"W x 25.63"H x 4.58"D (57.8 cm x 65.1 cm x 11.6 cm)
- 7.6 lbs (3.4 kg) approximated

### **Mounting Specifications:**



### Package Specifications:

- · Package Quantity: 1 per case
- 26"L x 6"W x 32"H (66.0 cm x 15.2 cm x 81.3 cm)
- 10.0 lbs (5.0 kg) approximated

### PS016-0520

### **Protective Wear Organizer**

Installation Instructions/Characteristics & Care

### Installation

Always mount dispensers securely prior to loading with product.



### Mount securely to a wall with screws approved and supplied by building maintenance.

• Dispenser can be mounted onto a BOWMAN® door or wall hanger through the cutout in the back. (Please see datasheet of chosen hanger for details.)



### Parts included:

Dispenser

### **Tools Required:**

· No tools required to assemble dispenser

### Care and Construction Powder-Coated Aluminum

### **Material Characteristics**

## Designed for Long-Term, Heavy-Duty Appli