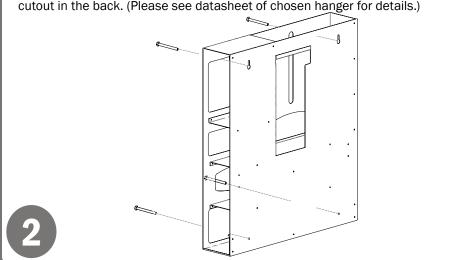

### Mount securely to a wall with screws approved and supplied by building maintenance.

• Dispenser can be mounted onto a BOWMAN® door or wall hanger through the cutout in the back. (Please see datasheet of chosen hanger for details.)