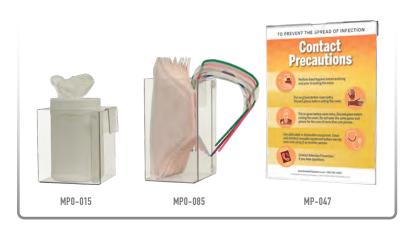

### Accessories (each sold separately):

- Clip-On Caddy Dispensers: MP-015 and MP-085
- Sign Holder MP-047