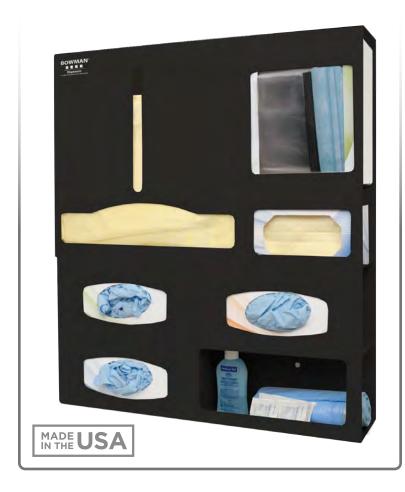

### Product Description:

- · Protective Wear Organizer
- Holds disposable or reuseable gowns, aprons, or coveralls/ jumpsuits, three - four boxes of gloves, one box of earloop masks, one box of face shields, and miscellaneous items
- Keyholes for wall mounting, or door hanger cut out for use with BOWMAN® wall or door hanger
- · Black Powder-Coated Aluminum

#### Dispenses:

- Top left: Gowns, aprons, or coveralls/jumpsuits no larger than 14.40"W x 4.50"D (36.6 cm x 11.4 cm)
- Top right: Box(es) no larger than 8.10"W x 9.60"H x 4.50"D (20.6 cm x 24.4 cm x 11.4 cm)
- Middle right: Box(es) no larger than 8.20"W x 5.00"H x 4.50"D (20.8 cm x 12.7 cm x 11.4 cm)
- Bottom: Box(es) no larger than 11.30"W x 5.40"H x 4.00"D (28.7 cm x 13.7 cm x 10.2 cm) and/or miscellaneous items