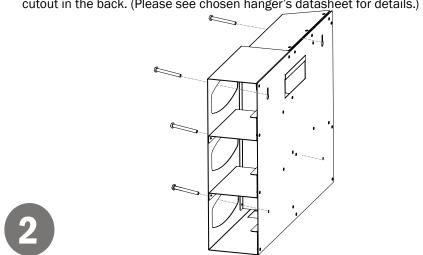

## Installation

Always mount dispensers securely *prior* to loading with product.

- Mount securely to a wall with screws approved and supplied by building maintenance.
- Dispenser can be mounted onto a BOWMAN® door or wall hanger through the cutout in the back. (Please see chosen hanger's datasheet for details.)