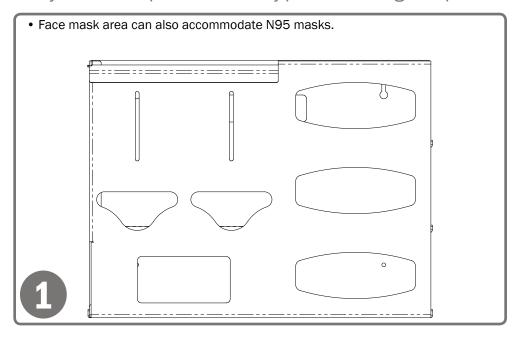

## **Product Description:**

- · Protection System Surgical
- Holds protective apparel in two bulk compartments, three boxes of gloves, and one box of face masks
- · Hinged lid over bulk compartments
- Keyholes for wall mounting, or door hanger cutout for use with wall or door hanger
- · Quartz Beige Powder-Coated Aluminum

### Dispenses:

- Top left: Bulk bins hold miscellaneous item(s) no larger than 6.06"W x 10.50"H x 4.75"D (15.4 cm x 25.9 cm x 12.1 cm)
- Bottom left: Box(es) no larger than 10.00"W x 4.88"H x 4.75"D (25.4 cm x 12.4 cm x 12.1 cm)
- Right: Box(es) no larger than 9.75"W x 5.38"H x 4.00"D (12.3 cm x 21.6 cm x 11.4 cm)