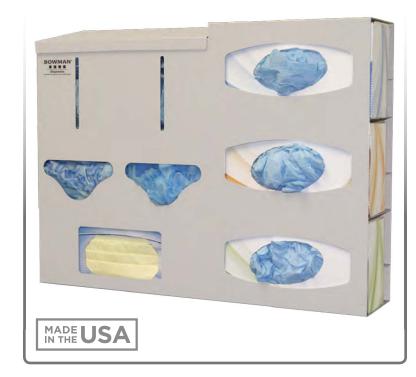

## **Product Description:**

- · Protection System Surgical
- Holds protective apparel in two bulk compartments, three boxes of gloves, and one box of face masks
- · Hinged lid over bulk compartments
- Keyholes for wall mounting, or door hanger cutout for use with wall or door hanger
- · Quartz Beige Powder-Coated Aluminum

### Dispenses:

- Top left: Bulk bins hold miscellaneous item(s) no larger than 6.06"W x 10.50"H x 4.75"D (15.4 cm x 25.9 cm x 12.1 cm)
- Bottom left: Box(es) no larger than 10.00"W x 4.88"H x 4.75"D (25.4 cm x 12.4 cm x 12.1 cm)
- Right: Box(es) no larger than 9.75"W x 5.38"H x 4.00"D (12.3 cm x 21.6 cm x 11.4 cm)