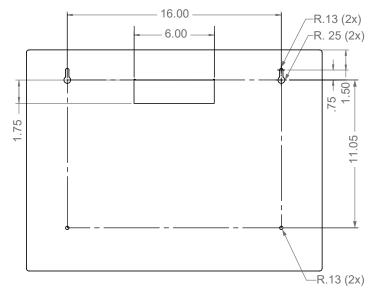

#### **Product Specifications** (overall external dimensions):

- 22.10"W x 16.53"H x 4.76"D (56.1 cm x 42.0 cm x 12.1 cm)
- 6.6 lbs (3.0 kg) approximated

### **Mounting Specifications:**