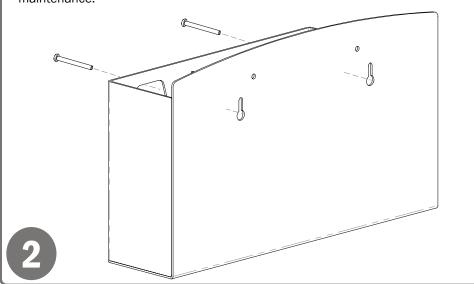

## Installation

Always mount dispensers securely prior to loading with product.

• Mount securely to a wall with screws approved and supplied by building maintenance.