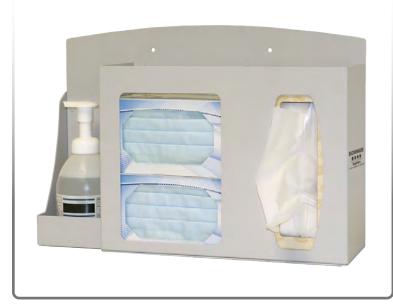

### Related Products (each sold separately):

 RS001-0512: Respiratory Hygiene Station, Beige Powder-Coated Aluminum (shown below)

### **Product Description**:

- Respiratory Hygiene Station
- Holds two boxes of face masks, one two boxes of facial tissue, and one hand sanitizer bottle or hand sanitizing wipe canister
- Optional sign holder (MP-070 or MP-075) sold separately
- Keyholes for wall mounting, can sit on a counter, or mount to a floor stand
- Quartz Beige ABS Plastic