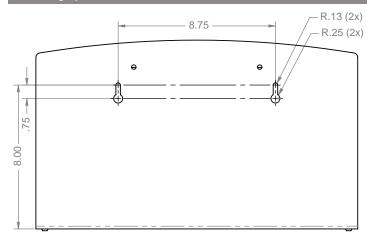

**Product Specifications** (overall external dimensions):

- 17.90"W x 10.50"H x 4.45"D (45.5 cm x 26.7 cm x 11.3 cm)
- 2.1 lbs (1.0 kg) approximated

Mounting Specifications:

## Installation

Always mount dispensers securely prior to loading with product.

• Mount securely to a wall with screws approved and supplied by building maintenance.