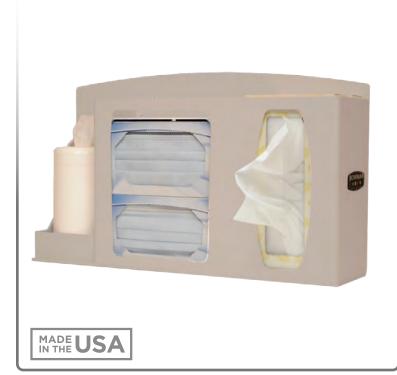

### **Product Description**:

- Respiratory Hygiene Station
- Holds two boxes of face masks, one two boxes of facial tissue, and one hand sanitizer bottle or hand sanitizing wipe canister
- Optional sign holder (MP-070 or MP-075) sold separately
- Keyholes for wall mounting, can sit on a counter, or mount to a floor stand
- Quartz Beige ABS Plastic

#### Dispenses:

- Left: Bottles no larger than 4.06"W x 4.06"D (10.5 cm x 10.5 cm)
- Middle: Box(es) no larger than 7.75"W x 4.00"H x 4.25"D (19.7 cm x 10.2 cm x 10.8 cm)
- Right: Box(es) no larger than 5.50"W x 10.00"H x 4.25"D (14.0 cm x 25.4 cm x 10.8 cm)