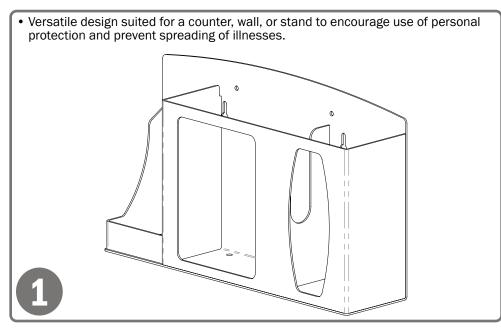

### **Product Description**:

- Respiratory Hygiene Station
- Holds two boxes of face masks, one two boxes of facial tissue, and one hand sanitizer bottle or hand sanitizing wipe canister
- Optional sign holder (MP-070 or MP-075) sold separately
- Keyholes for wall mounting, can sit on a counter, or mount to a floor stand
- Quartz Beige ABS Plastic

**Primary Area for Product Usage:** 

· Anywhere respiratory hygiene products are needed