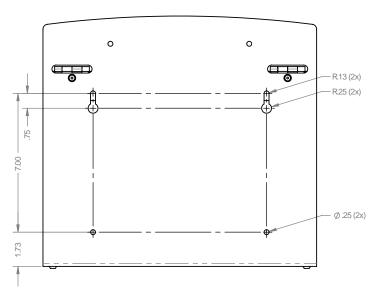

# **Mounting Specifications:**

# Installation

Always mount dispensers securely prior to loading with product.

# Mount securely to a wall with screws approved and supplied by building maintenance.