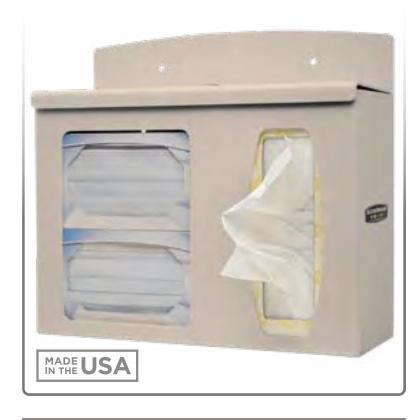

# **Product Description:**

- Respiratory Hygiene Station Locking
- Holds two boxes of face masks and one two boxes of facial tissues or one box of gloves
- Hinged locking lid
- Keyholes for wall mounting or can mount to a BOWMAN floor stand
- · Quartz Beige ABS Plastic

# Dispenses:

- Left: Box(es) no larger than 7.75"W x 4.00"H x 4.75"D (19.7 cm x 10.2 cm x 12.1 cm)
- Right: Box(es) no larger than 5.50"W x 10.00"H x 4.75"D (14.0 cm x 25.4 cm x 12.1 cm)

### **Product Specifications** (overall external dimensions):

- 13.80"W x 12.65"H x 5.30"D (35.1 cm x 32.1 cm x 13.5 cm)
- 2.0 lbs (0.9 kg) approximated