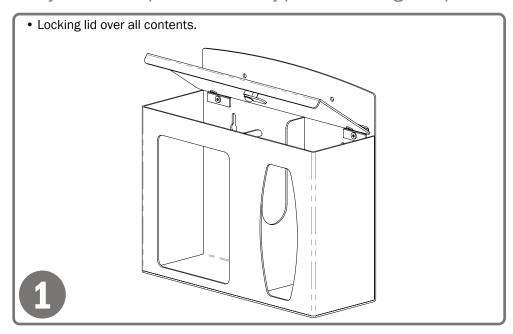

# **Product Description:**

- Respiratory Hygiene Station Locking
- Holds two boxes of face masks and one two boxes of facial tissues or one box of gloves
- Hinged locking lid
- Keyholes for wall mounting or can mount to a BOWMAN floor stand
- · Quartz Beige ABS Plastic

# Parts included:

Dispenser