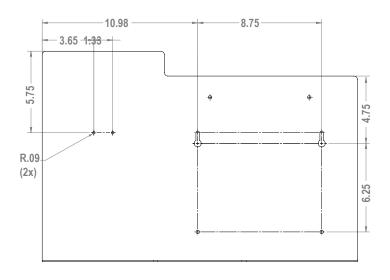

### **Mounting Specifications:**

### **Product Specifications** (overall external dimensions):

- 22.25"W x 14.75"H x 5.00"D (56.5 cm x 37.5 cm x 12.7 cm)
- 1.8 lbs (0.8 kg) approximated