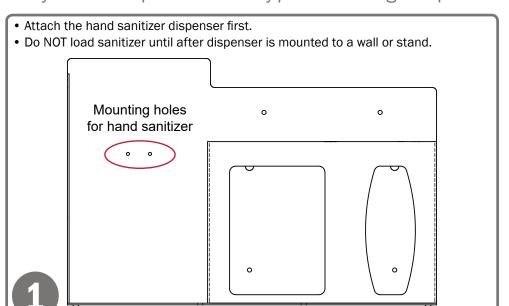

### Installation

Always mount dispensers securely prior to loading with product.

### Mount securely to a wall with screws approved and supplied by building maintenance.

• It can also be mounted to a BOWMAN® Floor Stand (sold separately).