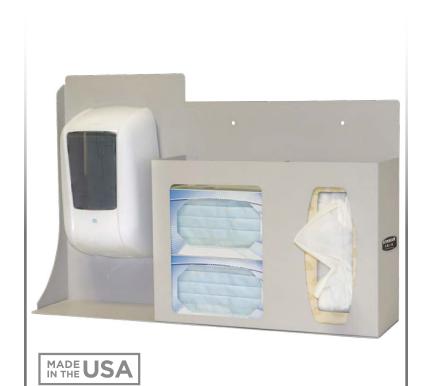

# RS004-0212 Respiratory Hygiene Station

### **Product Description:**

- · Respiratory Hygiene Station
- Holds two boxes of face masks, one or two boxes of facial tissues or one box of gloves, and one hand sanitizer dispenser
- Keyholes and screw holes for wall mounting or can be mounted to a floor stand
- Quartz Beige ABS Plastic

### Dispenses:

- Left: Dispensing unit no larger than 8.35"W x 14.75"H x 5.00"D (21.2 cm x 37.5 cm x 12.7 cm)
- [Note: Refer to automatic dispensing specifications on detection distance requirements.]
- Middle: Box(es) no larger than 7.75"W x 5.00"H x 4.75"D (19.7 cm x 12.7 cm x 12.1 cm)
- Right: Box(es) no larger than 5.50"W x 10.00"H x 4.75"D (13.7 cm x 25.4 cm x 12.2 cm)