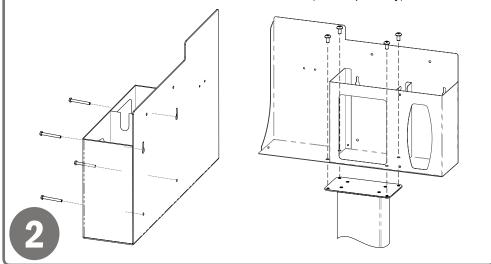

### Installation

Always mount dispensers securely prior to loading with product.

### Mount securely to a wall with screws approved and supplied by building maintenance.

• It can also be mounted to a BOWMAN® Floor Stand (sold separately).

### Parts included:

Dispenser