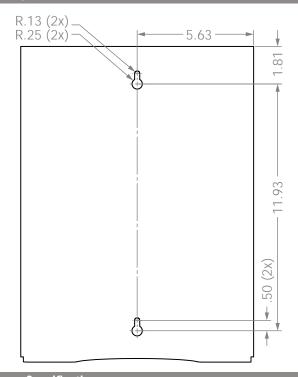

#### Accessories (each sold separately):

• TB-002: Towel Dispenser (shown below)



#### **Product Description:**

- Towel Dispenser
- · Holds trifold C or Z fold towels
- Keyholes for wall mounting
- White Powder-Coated Steel

### Primary Area for Product Usage:

· Anywhere paper towels are needed

#### Dispenses:

• Up to 11.00"L x 3.50"W (folded-width) paper towels

#### **Product Specifications** (overall external dimensions):

- 11.25"W x 15.25"H x 3.75"D (28.6 cm x 38.7 cm x 9.5 cm)
- 3.2 lbs (1.5 kg) approximated

#### **Mounting Specifications:**



#### **Package Specifications:**

- · Package Quantity: 6 per case
  - -20"L x 16"W x 12"H (50.8 cm x 40.6 cm x 30.5 cm)
  - -21.0 lbs (9.5 kg) approximated
- Package Quantity: 1 per case
  - -16"W x 12"H x 12"D (40.6 cm x 30.5 cm x 30.5 cm)
  - -5.0 lbs (2.3 kg) approximated



### Installation

Always mount dispensers securely prior to loading with product.





## Parts included:

Dispenser

#### Tools Required:

· No tools required to assemble dispenser

# Care and Construction Powder Coated Steel

## **Material Characteristics**

# Designed for Long-Term, Heavy-Duty Applications

Dispensers and stands made of powder coated steel are both attractive and functional, providing years of service. Our powder coated steel dispensers and stands provide long-lasting products that hold up wel