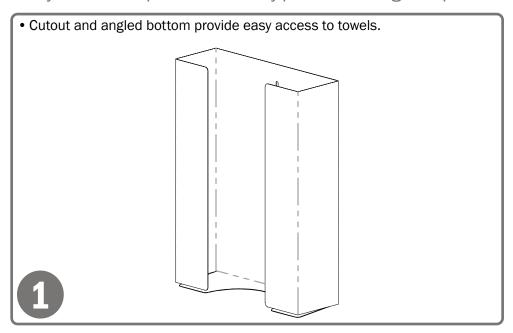

### Installation

Always mount dispensers securely prior to loading with product.