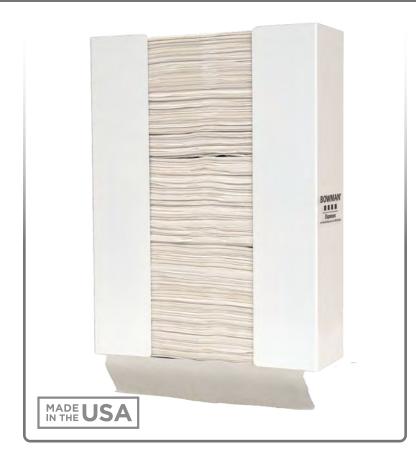

#### **Product Description:**

- Towel Dispenser
- · Holds trifold C or Z fold towels
- Keyholes for wall mounting
- White Powder-Coated Steel

#### Dispenses:

• Up to 11.00"L x 3.50"W (folded-width) paper towels

#### **Product Specifications** (overall external dimensions):

- 11.25"W x 15.25"H x 3.75"D (28.6 cm x 38.7 cm x 9.5 cm)
- 3.2 lbs (1.5 kg) approximated