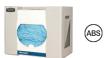

### **Bag & Glove Protection System**

### PS004-0212 (ABS)

Holds one roll of bags up to 9.50" long and 3.40" diameter

Also available -PS004-0111 (PET)