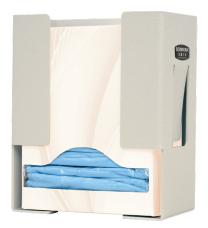

Change your supplier, keep your dispenser.

Surgical Face Mask & Scrub Sink Area Dispensers

FP-017 (PET) Face Mask - Bulk

Gown - Bulk

Fits Pre-Assembled Eye Shields: Cardinal Health #CAHEYEWEAR MediChoice #PEW050 Medline #NONASMBLD