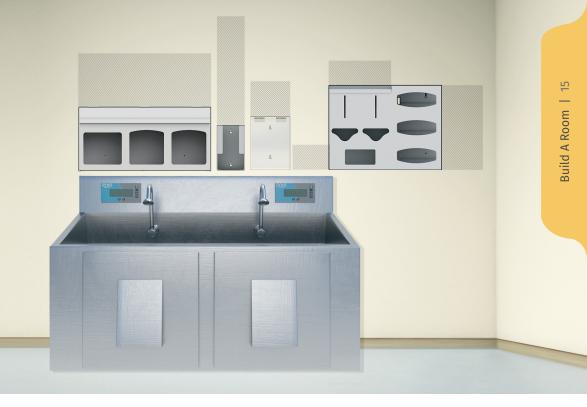

# Build A DO DO DO BY BOWMAN

## plan, design, execute

From taking a photo of the area you want to outfit with dispensers, to arranging them according to your needs, you are in complete control of the whole process.

### Build A Room is NEW and exclusive to BOWMAN Dispensers:

- Visually plan out your workflow, organization and storage needs
- See firsthand how dispensers will fit in your space
- Arrange, align, and rearrange until you have the perfect placement
- Try out multiple combinations with no commitment to purchase
- Print and download your final layout
- Saved PDF includes a list of your chosen dispensers for reference

## bring your vision to life

Build A Room shows you the end result in just a few clicks with a camera and a mouse. Create, save and output an image of your ideal room, like the one shown at right.

### Create your ideal working environment in just a few easy steps at **BuildARoomByBowman.com**:

Choose the consumable(s) and room(s) that need organization.

Tape an 8 ½" x 11" piece of paper to the wall and take a photo straight on of the room.

Select your room type in Build A Room and upload your photo.

Arrange the yellow square to fill your paper in the photo.

Drag and drop dispensers into your space.

Save your design then print or send your layout to your planning team.