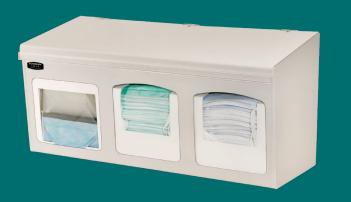

### **Custom Fit Bouffant Cap & Shoe Cover Dispensers**

cross reference: online

### **Surgical Protection Systems**

### PS023-0512 (ALM) Also available - LP-004 (ABS) (PET)

Shown below: Optional Shelf creates 2 storage areas when installed