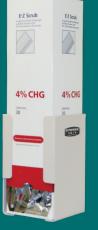

Change your supplier, keep your dispenser.

Surgical Face Mask & Scrub Sink Area Dispensers

FP-017 (PET) Face Mask - Bulk

Gown - Bulk

Fits Pre-Assembled Eye Shields: Cardinal Health #CAHEYEWEAR MediChoice #PEW050 Medline #NONASMBLD

FM001-0212 (ABS) Surgical Face Mask MP-035 Sign Holders available