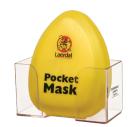

d Eye Shields: Cardinal Health #CAHEYEWEAR MediChoice #PEW050 Medline #NONASMBLD



FM001-0212 (ABS) Surgical Face Mask MP-035 Sign Holders available







### **Multipurpose Bedpan & Urinal Dispenser**

- Holds most standard size bedpans, bariatric bedpans, fracture pans and specimen collection containers, and up to 2 urinal bottles
- Keyholes for wall mounting





CL011-0111 PET new product







NC001-0512 shown with specimen collection container



### **Personal Wipe Dispensers**

Keep personal wipes easily accessible and off of the floor or counter.



cross reference: online







CL021-0111 PET new product





CL022-0111 PET new product



# safety made simple

CPR, BAG & CART COVER DISPENSING SOLUTIONS

### **CPR Mask Holder**

Holds most major manufacturers' CPR clam kits.













### **Bag Dispensers**

Single and Double dispensers hold a variety of bags up to 9.50" long and 3.40" diameter.



### Single

BG001-0212 (ABS)

Also available -BG001-0512 (ALM) BG001-0111 (PET)



**Double** 

BG002-0212 (ABS)

Also available -BG002-0512 (ALM) BG002-0111 (PET)



### **Bag & Glove Protection System**



### PS004-0212 (ABS)

Holds one roll of bags up to 9.50" long and 3.40" diameter

Also available -PS004-0111 (PET)

### **Large Capacity Bag & Cart Cover Dispenser**

- Convenient storage for cart covers or large bags
- Holds one roll up to 12.00" long and 6.00" diameter
- Two-way keyholes for vertical or horizontal wall mounting; if bag roll weighs more than 4.5 lbs., dispenser must be mounted vertically





Above: Cart covers in use Left: BG009-0512, vertic