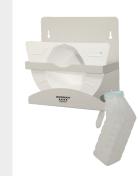

### **Multipurpose Bedpan & Urinal Dispenser**

- Holds most standard size bedpans, bariatric bedpans, fracture pans and specimen collection containers, and up to 2 urinal bottles
- Keyholes for wall mounting

CL011-0111 PET new product

NC001-0512 shown with specimen collection container