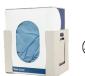

### **Surgical Protection Systems**

### PS023-0512 (ALM) Also available - LP-004 (ABS) (PET)

Shown below: Optional Shelf creates 2 storage areas when installed