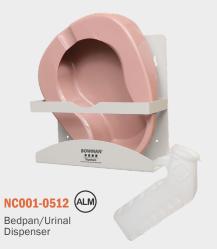

### **Multipurpose Bedpan & Urinal Dispenser**

- Holds most standard size bedpans, bariatric bedpans, fracture pans and specimen collection containers, and up to 2 urinal bottles
- Keyholes for wall mounting

CL011-0111 PET new product

NC001-0512 shown with specimen collection container