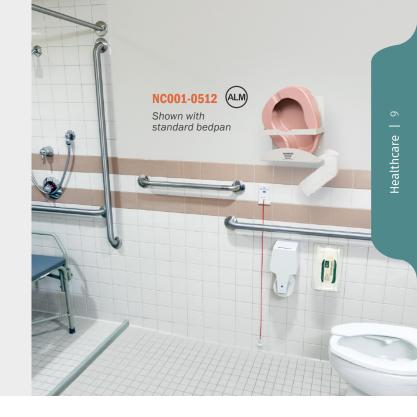

### **Multipurpose Bedpan & Urinal Dispenser**

- Holds most standard size bedpans, bariatric bedpans, fracture pans and specimen collection containers, and up to 2 urinal bottles
- Keyholes for wall mounting

CL011-0111 PET new product

NC001-0512 shown with specimen collection container