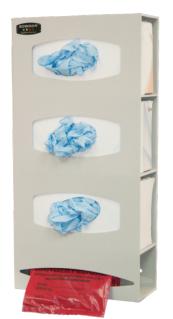

### **Interior Cabinet Dispensing BUILT-IN ESSENTIALS**

- Frees up space on countertops and walls with a polished look
- Available for select stock dispensers & any custom designed products

Glove Box Dispenser - Single Unmounted View

Glove Box Dispenser - Triple with Dividers Left: Side view; Right: cabinet & inside dental office

GL030-0223 (AFP)

Glove Box Dispenser Triple with Dividers