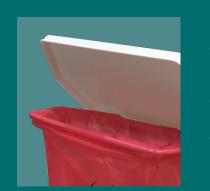

### **Biohazard Bag Holders**

- Option to hold a one, three or five gallon biohazard bag
- Keyholes for wall mounting
- Easy-open hinged lid

1 Gallon

MW-003\* (ABS) (WIR) 3 Gallon