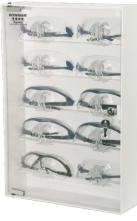

### **Custom Designs** UNIQUE LOCATION SOLUTIONS

- If you can dream it, we can do it
- Minimum order quantities may apply

| Part Number | Product Name                                                                                                   | Page          | Unit     | W (L)         | Н             | D             | Produ    | ct Weight                                                                                                               |
|-------------|----------------------------------------------------------------------------------------------------------------|---------------|----------|---------------|---------------|---------------|----------|-------------------------------------------------------------------------------------------------------------------------|
| BB-034      | Bouffant Cap or Shoe Cover Dispenser - White Powder-Coated Steel                                               | 5             | IN       | 10.06         | 10.00         | 5.31          | LB       | 2.2                                                                                                                     |
| BG001-0111  | Bag Dispenser - Single - Clear PETG Plastic                                                                    | Not Pictured  | CM<br>IN | 25.6<br>10.10 | 25.4<br>3.60  | 13.5<br>3.95  | KG<br>LB | 1.0<br>0.7                                                                                                              |
| 20001 0111  |                                                                                                                |               | CM       | 25.7<br>10.10 | 9.1<br>3.60   | 10.0<br>3.95  | KG<br>LB | 0.3                                                                                                                     |
| BG001-0212  | Bag Dispenser - Single - Quartz Beige ABS Plastic                                                              | 10            | CM       | 25.7          | 9.1           | 10.0          | KG       | 0.2                                                                                                                     |
| BG001-0512  | Bag Dispenser - Single - Quartz Beige Powder-Coated Aluminum                                                   | Not Pictured  | IN       | 10.05         | 3.50          | 3.88          | LB       | 0.9                                                                                                                     |
| 20001 0312  |                                                                                                                |               | CM<br>IN | 25.5<br>10.10 | 8.9<br>7.10   | 9.9<br>3.95   | KG<br>LB | 0.4<br>1.2                                                                                                              |
| BG002-0111  | Bag Dispenser - Double - Clear PETG Plastic                                                                    | Not Pictured  | CM       | 25.7          | 18.0          | 10.0          | KG       | 0.5                                                                                                                     |
| BG002-0212  | Bag Dispenser - Double - Quartz Beige ABS Plastic                                                              | 10            | IN<br>CM | 10.10<br>25.7 | 7.10<br>18.0  | 3.95<br>10.0  | LB<br>KG | 1.0                                                                                                                     |
|             |                                                                                                                |               | IN       | 10.05         | 7.00          | 3.90          | LB       | 1.3<br>0.6<br>0.8<br>0.4<br>1.6<br>0.7<br>1.0                                                                           |
| BG002-0512  | Bag Dispenser - Double - Quartz Beige Powder-Coated Aluminum                                                   | Not Pictured  | CM       | 25.5          | 17.8          | 9.9           | KG       | 0.6                                                                                                                     |
| BG008-0111  | Bulk Dispenser - Flat Pack Bio Bag - Clear PETG Plastic                                                        | Not Pictured  | IN       | 6.20          | 11.10         | 3.20          | LB       |                                                                                                                         |
| 20000 0111  |                                                                                                                |               | CM       | 15.7          | 28.2          | 8.1           | KG       |                                                                                                                         |
| BG009-0512  | Bag Dispenser - Single - Large Capacity - Quartz Beige Powder-Coated Aluminum                                  | 11            | IN<br>CM | 12.00<br>30.5 | 6.35<br>16.1  | 6.40<br>16.3  | LB<br>KG |                                                                                                                         |
|             |                                                                                                                |               | IN       | 11.39         | 11.23         | 5.26          | LB       |                                                                                                                         |
| BP-007      | Bouffant Cap or Shoe Cover Dispenser - Clear PETG Plastic                                                      | 5             | CM       | 28.9          | 28.5          | 13.4          | KG       | 0.5                                                                                                                     |
| CL006-0212  | Scrub Brush Dispenser - Quartz Beige ABS Plastic                                                               | Not Pictured  | IN       | 5.13          | 9.13          | 5.38          | LB       | 0.7                                                                                                                     |
| CL000-02 12 | ostas Brook Broportos. Qual E Borgo / Iso / Isoato                                                             |               | CM       | 13.0          | 23.2          | 13.7          | KG       | 0.3                                                                                                                     |
| CL007-0212  | Scrub Brush Dispenser - Quartz Beige ABS Plastic                                                               | 8             | IN<br>CM | 5.45<br>13.8  | 9.10<br>23.1  | 5.45<br>13.8  | LB<br>KG |                                                                                                                         |
|             |                                                                                                                |               | IN       | 4.45          | 6.10          | 1.45          | LB       |                                                                                                                         |
| CL011-0111  | Personal Wipe Dispenser - Short - Clear PETG Plastic                                                           | 9             | CM       | 11.3          | 15.5          | 3.7           | KG       | 0.1                                                                                                                     |
| CL012-0111  | Personal Wipe Dispenser – Short-Thick - Clear PETG Plastic                                                     | 9             | IN       | 4.45          | 6.10          | 2.20          | LB       | 0.3                                                                                                                     |
| CLU12-U111  | reformal type bisperiod. Onore mick olean reformation                                                          | J             | CM       | 11.3          | 15.5          | 5.6           | KG       | 0.1                                                                                                                     |
| CL021-0111  | Personal Wipe Dispenser - Tall - Clear PETG Plastic                                                            | 9             | IN       | 6.20          | 10.35<br>26.3 | 1.45          | LB       |                                                                                                                         |
|             |                                                                                                                |               | CM<br>IN | 15.7<br>6.20  | 10.35         | 3.6<br>2.20   | KG<br>LB |                                                                                                                         |
| CL022-0111  | Personal Wipe Dispenser – Tall-Thick - Clear PETG Plastic                                                      | 9             | CM       | 15.7          | 26.3          | 5.5           | KG       | 0.3                                                                                                                     |
| CD 072      | Eyewear Dispenser - Hinged Lid - Clear PETG Plastic                                                            | Not Pictured  | IN       | 9.25          | 3.45          | 6.91          | LB       | 1.1                                                                                                                     |
| CP-072      | Lyonedi Dispersor Tilliged Ed. Oreal F ETA Flastic                                                             | Not i lotarea | CM       | 23.5          | 8.8           | 17.6          | KG       | 0.5                                                                                                                     |
| CP-075      | Eyewear Cabinet - Locking - White ABS Plastic with Clear PETG Plastic Locking Door                             | 12            | IN<br>CM | 13.50<br>34.3 | 20.00<br>50.8 | 4.13<br>10.5  | LB<br>KG |                                                                                                                         |
|             | Epinephrine Injector Dispenser - 5 Injector Capacity - Quartz Beige ABS Plastic                                | Net Distrus   | IN       | 9.00          | 11.19         | 2.51          | LB       | 1.9                                                                                                                     |
| ED-750      | with Clear PETG Plastic Door                                                                                   | Not Pictured  | CM       | 22.9          | 28.4          | 6.4           | KG       | 0.8                                                                                                                     |
| ED-760      | Epinephrine Injector Dispenser - 10 Injector Capacity - Yellow Sintra® Plastic with Clear PETG Plastic Divider | 12            | IN<br>CM | 9.49<br>24.1  | 11.19<br>28.4 | 4.65<br>11.8  | LB<br>KG | 2.4<br>1.1                                                                                                              |
| FM001-0212  | Face Mask Dispenser - Surgical with Dividers - Quartz Beige ABS Plastic                                        | 8             | IN<br>CM | 26.50<br>67.3 | 12.75<br>32.4 | 10.62<br>27.0 | LB<br>KG | 8.3                                                                                                                     |
|             | Face Mask Dispenser - Bulk - Cone or Pre-Assembled Eye Shields -                                               |               | IN       | 6.70          | 8.98          | 6.04          | LB       | 1.4                                                                                                                     |
| FP-017      | Clear PETG Plastic                                                                                             | 8, 12         | CM       | 17.0          | 22.8          | 15.3          | KG       | 0.6                                                                                                                     |
| FS001-0111  | Wax Paper Dispenser - Clear PETG Plastic                                                                       | Not Pictured  | IN<br>CM | 6.20<br>15.7  | 10.35<br>26.3 | 2.75<br>7.0   | LB<br>KG | 0.7                                                                                                                     |
|             |                                                                                                                |               | IN       | 6.06          | 10.29         | 2.62          | LB       | 0.4 1.3 0.6 0.8 0.4 1.6 0.7 1.0 0.5 0.7 0.3 0.8 0.3 0.1 0.5 0.2 0.7 0.3 1.1 0.5 4.3 1.9 1.9 0.8 2.4 1.1 8.3 3.8 1.4 0.6 |
| FS001-0300  | Wax Paper Dispenser - Stainless Steel                                                                          | 13            | CM       | 15.4          | 26.1          | 6.7           | KG       |                                                                                                                         |
|             |                                                                                                                |               |          |               |               |               |          |                                                                                                                         |