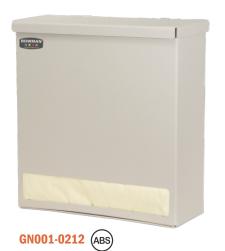

### **Gown Dispensers**

- Holds a variety of gowns in bulk
- Hinged lid for easy opening
- Keyholes for wall mounting or door hanger cutout for use with wall or door hanger

GN100-0212 (ABS)
Gown - Universal Thumb Loop