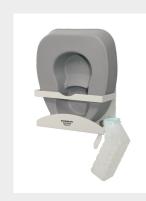

### **Multipurpose Bedpan & Urinal Dispenser**

- Holds most standard size bedpans, bariatric bedpans, fracture pans and specimen collection containers, and up to 2 urinal bottles
- Keyholes for wall mounting

CL011-0111 PET new product

NC001-0512 shown with specimen collection container