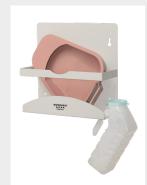

### **Multipurpose Bedpan & Urinal Dispenser**

- Holds most standard size bedpans, bariatric bedpans, fracture pans and specimen collection containers, and up to 2 urinal bottles
- Keyholes for wall mounting

CL011-0111 PET new product

NC001-0512 shown with specimen collection container