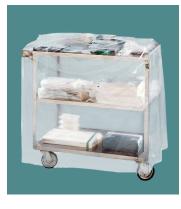

### **Large Capacity Bag & Cart Cover Dispenser**

- Convenient storage for cart covers or large bags
- Holds one roll up to 12.00" long and 6.00" diameter
- Two-way keyholes for vertical or horizontal wall mounting; if bag roll weighs more than 4.5 lbs., dispenser must be mounted vertically

Above: Cart covers in use Left: BG009-0512, vertical mount, shown holding cart covers

BG009-0512 (ALM)

Single Large Capacity Vertical mount shown at top