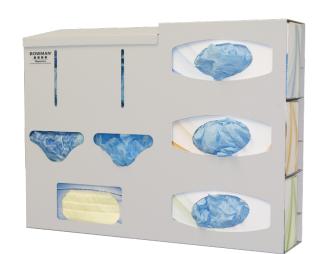

### **Surgical Protection Systems**

### PS023-0512 (ALM) Also available - LP-004 (ABS) (PET)

Shown below: Optional Shelf creates 2 storage areas when installed