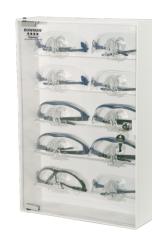

### Educational

ED-760 STP PET

Epinephrine Injector Dispenser

Holds 10 Epinephrine Injectors

Also available - ED-750 (Holds 5) (ABS) (PET)