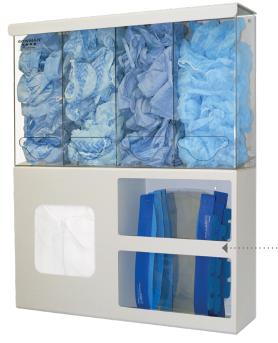

### **Universal Protection Dispensers**

Spring loaded design ensures a secure fit for shoe covers, wipes, caps, masks & more.

| Product Line                       | Universal - Standard                                                                                                                                                                                                                                                                          | Universal - Large                                                                                                                       | Universal - Wide                                                                                   |
|------------------------------------|-----------------------------------------------------------------------------------------------------------------------------------------------------------------------------------------------------------------------------------------------------------------------------------------------|-----------------------------------------------------------------------------------------------------------------------------------------|----------------------------------------------------------------------------------------------------|
| Part Number                        | PD100-0212                                                                                                                                                                                                                                                                                    | PD200-0212                                                                                                                              | PD300-0212                                                                                         |
| IN (I) will will                   | 12.25 x 10.13 x 7.63                                                                                                                                                                                                                                                                          | 12.5 x 10.13 x 9.88                                                                                                                     | 13.7 x 5.73 x 6.95                                                                                 |
| W (L) x H x D CM                   | 31.1 x 25.7 x 19.4                                                                                                                                                                                                                                                                            | 31.8 x 25.7 x 25.1                                                                                                                      | 34.8 x 14.6 x 17.7                                                                                 |
| Boot/Shoe Covers                   | Cardinal Health: 2850, 2852, 2854, 4850, 4854, 4855, 5850, 5852, 5854, 5859  Halyard Health: 69252, 69253, 69254, 69353, 69551, 69571, 69572, 69671, 69672  MediChoice: 77724, 77725, 77726, 77727, 77728, 77729  Medline: CRI2002, CRI2003, NON28758, NON28759, NON28852, NON29858, NON29859 | Cardinal Health: 8357, 8453, 8454, 8457, 8458<br>Medline: NON27143, NON27143XL, NON27144,<br>NON27144XL, NON27145, NON27150, NON27150XL | Halyard Health: 69252, 69254, 69551                                                                |
| Caps & Hoods                       | Cardinal Health: 3474, B24HD  Halyard Health: 69083, 69086, 69088, 69089, 69110, 69196, 69221, 69240, 69520  MediChoice: 77706, 77707  Medline: NON28228, NON28229, NON28230R, NONSH100C                                                                                                      |                                                                                                                                         | Cardinal Health: 3290<br>Halyard Health: 69110, 69196, 69240, 69520<br>Medline: NON28625, NON28626 |
| Face Masks/Shields/<br>Respirators | 3M: 1818FSG, 1838FSG, 9105<br>Medline: NONFS300<br>Moldex: 2310, 2315N99                                                                                                                                                                                                                      | 3M: 1838FSG<br>Moldex: EZ22, EZ22S                                                                                                      | 3M: 1818FS, 1820FS, 1835FS, 1840FS  Medline: NONFS300  Moldex: 2360AP100  Precept: 65-3348         |
| Gloves                             | Kendall: CT193-1, CT21921, CT21931,<br>CT5057G, DP5073G                                                                                                                                                                                                                                       |                                                                                                                                         | Cardinal Health: N8830, N8831,<br>N8832, N8833                                                     |
| Towels & Wipes                     |                                                                                                                                                                                                                                                                                               | Kimberly Clark: 12891, 34015, 41041, 41044, 41300                                                                                       |                                                                                                    |