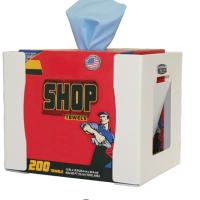

### Industrial

SS001-0212 (ABS) new product

Safety Station Dispenser

**Food Service** 

Wax Paper Dispenser Also available - FS001-0111 (PET)

cross reference: online

GL102-0300 (STS)

Glove Box Dispenser- Single