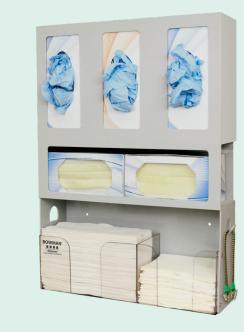

# Cross

SPECIALTY DISPENSERS

MP-070 (PET) Vertical Sign Holder

Also available -MP-075 (Horizontal)

### Educational

ED-760 STP PET

Epinephrine Injector Dispenser

Holds 10 Epinephrine Injectors

Also available - ED-750 (Holds 5) (ABS) (PET)

### Industrial

SS001-0212 (ABS) new product

Safety Station Dispenser

**Food Service** 

Wax Paper Dispenser Also available - FS001-0111 (PET)

cross reference: online

GL102-0300 (STS)

Glove Box Dispenser- Single

Also available - FS001-0111 (PET)

cross reference: online

TB-003 (CRS) Towel Dispenser

HP-010 PET Hairnet Dispenser

MD-100 (ABS) (PET)
Dental Organizer