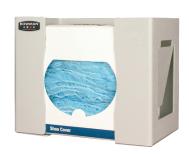

### **Custom Fit Bouffant Cap & Shoe Cover Dispensers**

cross reference: online