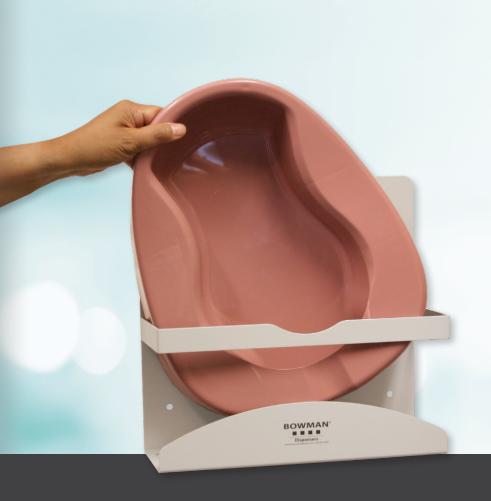

### **Multipurpose Bedpan & Urinal Dispenser**

- Holds most standard size bedpans, bariatric bedpans, fracture pans and specimen collection containers, and up to 2 urinal bottles
- Keyholes for wall mounting

CL011-0111 PET new product

NC001-0512 shown with specimen collection container