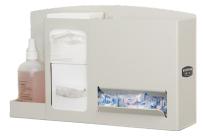

Change your supplier, keep your dispenser.

Surgical Face Mask & Scrub Sink Area Dispensers

FP-017 (PET) Face Mask - Bulk

Gown - Bulk

Fits Pre-Assembled Eye Shields: Cardinal Health #CAHEYEWEAR MediChoice #PEW050 Medline #NONASMBLD

FM001-0212 (ABS) Surgical Face Mask MP-035 Sign Holders available