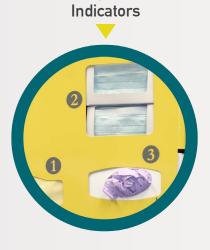

## EDUCATION AND COMPLIANCE:

- Visible PPE dispensing triggers donning policy compliance
- Isolation standard yellow color allowing for easily recognizable alert and subsequent compliance
- Process indicators visually identify donning order
- Optional sign holder available for appropriate isolation signage
- **MOBILITY:** The newest BOWMAN Protection System available on wheels

## LESS BENDING, MORE ORGANIZATION: BOWMAN MAKES YOUR JOB EASIER

Large Capacity Dispensing

**Donning Process** 

Additional Storage Area for Convenient PPE Re-Supply

Glove Size Indicators

alle -

online: bowmandispensers.com questions? call us: 800-962-4660