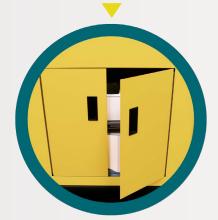

CAPACITY: Large volume consumable dispensing solution

## LESS BENDING, MORE ORGANIZATION: BOWMAN MAKES YOUR JOB EASIER

Large Capacity Dispensing

**Donning Process** 

Additional Storage Area for Convenient PPE Re-Supply

Glove Size Indicators

alle -

online: bowmandispensers.com questions? call us: 800-962-4660