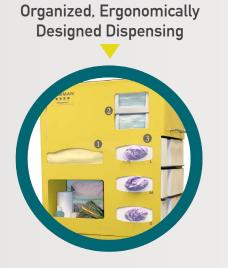

1 2 3

4

5

6

**ERGONOMICALLY DESIGNED:** Easy access to PPE supplies reduces repetitive bending motion

**PROCESS IMPROVEMENT/COST EFFECTIVENESS:** Save time and money with easy PPE visualization vs traditional closed drawer systems

## EDUCATION AND COMPLIANCE:

- Visible PPE dispensing triggers donning policy compliance
- Isolation standard yellow color allowing for easily recognizable alert and subsequent compliance
- Process indicators visually identify donning order
- Optional sign holder available for appropriate isolation signage
- **MOBILITY:** The newest BOWMAN Protection System available on wheels

## LESS BENDING, MORE ORGANIZATION: BOWMAN MAKES YOUR JOB EASIER

Large Capacity Dispensing

**Donning Process** 

Additional Storage Area for Convenient PPE Re-Supply

Glove Size Indicators

alle -

online: bowmandispensers.com questions? call us: 800-962-4660