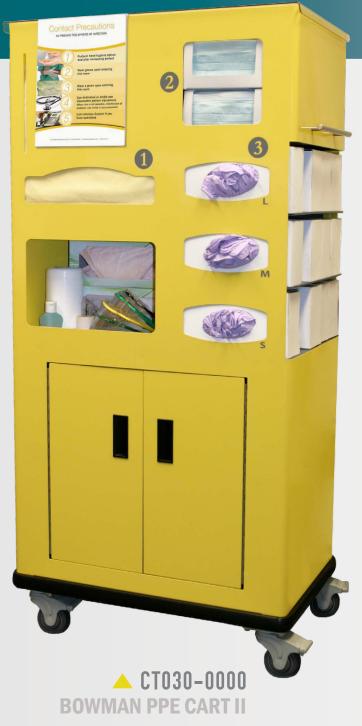

## **RETHINK YOUR ISOLATION CART:** VISIBILITY = COMPLIANCE

BOWMAN has merged Healthcare PPE dispenser design and manufacturing experience with clinician input, to create a Mobile Protection System for today's demanding Healthcare environment.

## EDUCATION AND COMPLIANCE:

- Visible PPE dispensing triggers donning policy compliance
- Isolation standard yellow color allowing for easily recognizable alert and subsequent compliance
- Process indicators visually identify donning order
- Optional sign holder available for appropriate isolation signage
- **MOBILITY:** The newest BOWMAN Protection System available on wheels

CAPACITY: Large volume consumable dispensing solution

## **CRAFTSMANSHIP AND DURABILITY:**

Made of yellow powder-coated aluminum with brushed nickel hardware and a 5 year limited warranty

Weight: 75.0 lbs (34.0 kg) Dimensions: 26.85"W x 53.38"H x 16.67"D (68.1 cm x 135.8 cm x 42.3 cm)