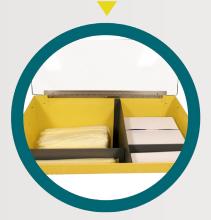

CAPACITY: Large volume consumable dispensing solution

## LESS BENDING, MORE ORGANIZATION: BOWMAN MAKES YOUR JOB EASIER

Large Capacity Dispensing

**Donning Process** 

Additional Storage Area for Convenient PPE Re-Supply

Glove Size Indicators

alle -

online: bowmandispensers.com questions? call us: 800-962-4660