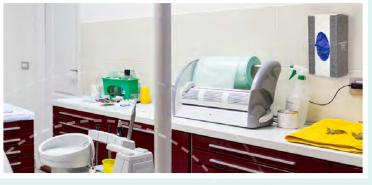

## UNIQUEI

Dispenser Line allows you to customize your dispenser to match your environment. The boxes are versatile and will hold wipes, tissues and gloves. Draw attention to your dispensers or minimize them by using color or patterns to blend in or stand out. Whatever you decide, as always, BOWMAN has a solution that will meet your needs