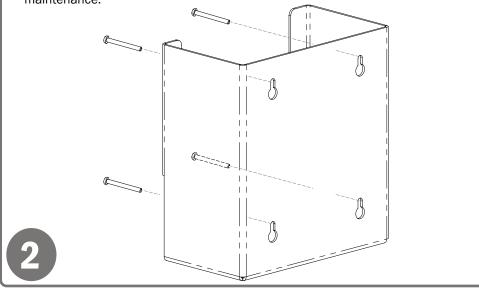

# Installation

Always mount dispensers securely prior to loading with product.

 Mount securely to a wall with screws approved and supplied by building maintenance.