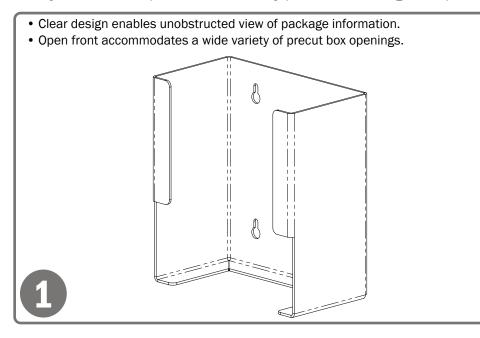

## Parts included:

Dispenser

### **Tools Required:**

No tools required to assemble dispenser