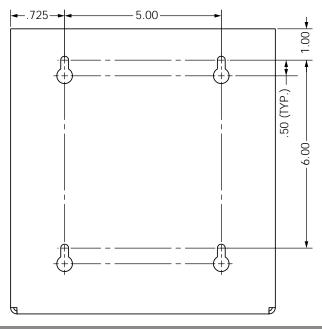

# NC038-0111 Skin Care Dispenser - Boxed



# Alternative Products (each sold separately):

• BK100-0111: Bulk Dispenser - Catch Tray (below)



## **Product Description**:

- Skin Care Dispenser Boxed
- Holds one box of single use sunscreen or similar packets
- Keyholes for wall mounting
- Clear PETG Plastic

### **Primary Area for Product Usage:**

· Any location that needs availability of single use packets

#### **Dispenses**:

- Box(es) no larger than 8.25"W x 14.00"H x 4.50"D (21.0 cm x 35.6 cm x 11.4 cm)
- Box(es) no smaller than 7.50"W x 8.00"H x 3.75"D (19.1 cm x 20.3 cm x 9.5 cm)

### **Product Specifications** (overall external dimensions):

- 8.45"W x 9.10"H x 4.70"D (21.5 cm x 23.1 cm x 11.9 cm)
- 0.8 lbs (0.3 kg) approximated

### **Mounting Specifications:**



#### Package Specifications:

- Package Quantity: 6 per case
  - 16"W x 12"H x 12"D (40.6 cm x 30.5 cm x 30.5 cm)
  - -6.0 lbs (2.7 kg) approximated
- Package Quantity: 1 per case
  - 14"W x 12"H x 9"D (35.6 cm x 30.5 cm x 22.9 cm)
  - -2.0 lbs (0.9 kg) approximated



BOWMAN<sup>®</sup> Dispensers Organize · Contain · Comply

# NC038-0111 Skin Care Dispenser - Boxed

Installation Instructions/Characteristics & Care

# Installation

Always mount dispensers securely prior to loading with product.



 Mount securely to a wall with screws approved and supplied by building maintenance.



## Parts included:

Dispenser

### **Tools Required:**

No tools required to assemble dispenser

# Care and Construction PETG Plastic

# **Material Characteristics**

Designed for Long-Term Heavy-Duty Appli