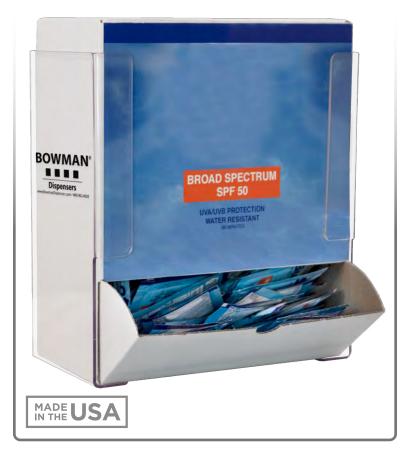

# NC038-0111 Skin Care Dispenser - Boxed

## **Product Description**:

- Skin Care Dispenser Boxed
- Holds one box of single use sunscreen or similar packets
- Keyholes for wall mounting
- Clear PETG Plastic

### **Primary Area for Product Usage:**

· Any location that needs availability of single use packets

#### **Dispenses**:

- Box(es) no larger than 8.25"W x 14.00"H x 4.50"D (21.0 cm x 35.6 cm x 11.4 cm)
- Box(es) no smaller than 7.50"W x 8.00"H x 3.75"D (19.1 cm x 20.3 cm x 9.5 cm)