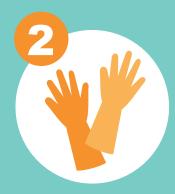

## CONTACT PRECAUTIONS

(

Perform hand hygiene before entering and prior to exiting the room.

Put on gloves before room entry. Discard gloves before exiting the room.

Put on gown before room entry. Discard gown before exiting the room. Do not wear the same gown and gloves for the care of more than one person.