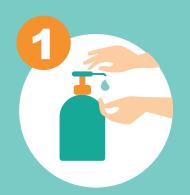

## CONTACT PRECAUTIONS

(

Perform hand hygiene before entering and prior to exiting the room.

Put on gloves before room entry. Discard gloves before exiting the room.

Put on gown before room entry. Discard gown before exiting the room. Do not wear the same gown and gloves for the care of more than one person.