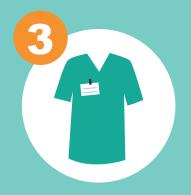

## CONTACT PRECAUTIONS

(

Perform hand hygiene before entering and prior to exiting the room.

Put on gloves before room entry. Discard gloves before exiting the room.

Put on gown before room entry. Discard gown before exiting the room. Do not wear the same gown and gloves for the care of more than one person.