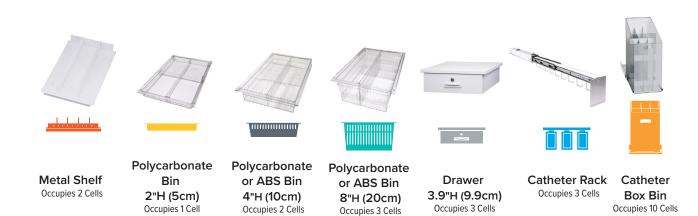

## **ACCESSORIES** QUICK REFERENCE



## **CONFIGURATION EXAMPLES**





From Bottom

## 63.8" (162.6cm) Three-Quarter Height Carts

| 17 Cells |   |                        |   |                         |          |   |   |     |           |       |
|----------|---|------------------------|---|-------------------------|----------|---|---|-----|-----------|-------|
| -        |   |                        |   |                         |          |   |   |     |           |       |
| _        |   |                        |   | and and and and an      | <b></b>  | \ |   |     | 1         |       |
| _        |   | <u>ada da da da da</u> |   |                         |          |   |   |     | <b></b> [ |       |
| _        |   |                        |   |                         | <b>—</b> |   |   |     |           |       |
|