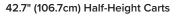

## **ACCESSORIES** QUICK REFERENCE



## **CONFIGURATION EXAMPLES**





From Bottom

## 63.8" (162.6cm) Three-Quarter Height Carts

| 17 Cells |   |                        |   |                         |          |   |   |     |           |       |
|----------|---|------------------------|---|-------------------------|----------|---|---|-----|-----------|-------|
| -        |   |                        |   |                         |          |   |   |     |           |       |
| _        |   |                        |   | and and and and an      | <b></b>  | \ |   |     | 1         |       |
| _        |   | <u>ada da da da da</u> |   |                         |          |   |   |     | <b></b> [ |       |
| _        |   |                        |   |                         | <b>—</b> |   |   |     |           |       |
| _        |   |